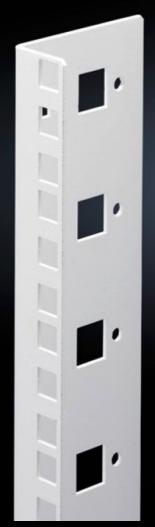

## DK 7507.718 - Mounting angles, 482.6 mm (19") for FlatBox

L-shaped bracket as 2nd attachment level

## **Features**

| Model No.                     | DK 7507.718                                                                                                                       |
|-------------------------------|-----------------------------------------------------------------------------------------------------------------------------------|
| Product description           | L-shaped bracket as 2nd attachment level                                                                                          |
| Material                      | Sheet steel, spray-finished                                                                                                       |
| Colour                        | RAL 7035                                                                                                                          |
| Supply includes               | Assembly parts for fast, tool-free assembly                                                                                       |
| Units                         | 18 U                                                                                                                              |
| Note                          | The 2nd attachment level should always be ordered in the same height as the basic enclosure Partial configuration is not possible |
| Packs of                      | 2 pc(s).                                                                                                                          |
| Net weight                    | 1.472                                                                                                                             |
| Gross weight                  | 1.672                                                                                                                             |
| PCF per pack (cradle-to-gate) | 6.4 kg CO2 eq (Cat B)                                                                                                             |
| Note on PCF category          | Category B: PCF value (cradle-to-gate) based on the product weight, approximately calculated and self-declared                    |
| Customs tariff number         | 73269098                                                                                                                          |
| EAN                           | 4028177551534                                                                                                                     |
| ETIM 9                        | EC002620                                                                                                                          |
| ECLASS 8.0                    | 27189261                                                                                                                          |
|                               |                                                                                                                                   |

## Tender text

© Rittal 2025

Mounting angles for 482.6 mm (19") components  $18\ U$ 

As second rear mounting level in the Rittal FlatBox enclosure system. The rear mounting angles are always to be installed at enclosure height, partial installation is not possible.