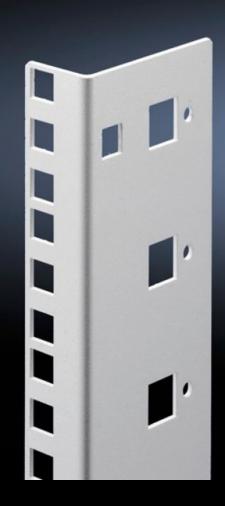

## DK 7507.718 - Mounting angles, 482.6 mm (19") for FlatBox

L-shaped bracket as 2nd attachment level

## **Features**

| Model No.                     | DK 7507.718                                                                                                                       |
|-------------------------------|-----------------------------------------------------------------------------------------------------------------------------------|
| Product description           | L-shaped bracket as 2nd attachment level                                                                                          |
| Material                      | Sheet steel, spray-finished                                                                                                       |
| Colour                        | RAL 7035                                                                                                                          |
| Supply includes               | Assembly parts for fast, tool-free assembly                                                                                       |
| Units                         | 18 U                                                                                                                              |
| Note                          | The 2nd attachment level should always be ordered in the same height as the basic enclosure Partial configuration is not possible |
| Packs of                      | 2 pc(s).                                                                                                                          |
| Net weight                    | 1.472                                                                                                                             |
| Gross weight                  | 1.672                                                                                                                             |
| PCF per pack (cradle-to-gate) | 6.4 kg CO2 eq (Cat B)                                                                                                             |
| Note on PCF category          | Category B: PCF value (cradle-to-gate) based on the product weight, approximately calculated and self-declared                    |
| Customs tariff number         | 73269098                                                                                                                          |
| EAN                           | 4028177551534                                                                                                                     |
| ETIM 9                        | EC002620                                                                                                                          |
| ECLASS 8.0                    | 27189261                                                                                                                          |
|                               |                                                                                                                                   |

## Tender text

© Rittal 2025

Mounting angles for 482.6 mm (19") components  $18\ U$ 

As second rear mounting level in the Rittal FlatBox enclosure system. The rear mounting angles are always to be installed at enclosure height, partial installation is not possible.