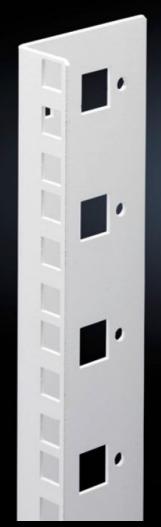

## DK 7507.721 - Mounting angles, 482.6 mm (19") for FlatBox

L-shaped bracket as 2nd attachment level

## **Features**

| Model No.                     | DK 7507.721                                                                                                                       |
|-------------------------------|-----------------------------------------------------------------------------------------------------------------------------------|
| Product description           | L-shaped bracket as 2nd attachment level                                                                                          |
| Material                      | Sheet steel, spray-finished                                                                                                       |
| Colour                        | RAL 7035                                                                                                                          |
| Supply includes               | Assembly parts for fast, tool-free assembly                                                                                       |
| Units                         | 21 U                                                                                                                              |
| Note                          | The 2nd attachment level should always be ordered in the same height as the basic enclosure Partial configuration is not possible |
| Packs of                      | 2 pc(s).                                                                                                                          |
| Net weight                    | 1.708                                                                                                                             |
| Gross weight                  | 1.907                                                                                                                             |
| PCF per pack (cradle-to-gate) | 7.3 kg CO2 eq (Cat B)                                                                                                             |
| Note on PCF category          | Category B: PCF value (cradle-to-gate) based on the product weight, approximately calculated and self-declared                    |
| Customs tariff number         | 73269098                                                                                                                          |
| EAN                           | 4028177551541                                                                                                                     |
| ETIM 9                        | EC002620                                                                                                                          |
| ECLASS 8.0                    | 27189261                                                                                                                          |
|                               |                                                                                                                                   |

## Tender text

© Rittal 2025

Mounting angles for 482.6 mm (19") components  $21~\mathrm{U}$ 

As second rear mounting level in the Rittal FlatBox enclosure system. The rear mounting angles are always to be installed at enclosure height, partial installation is not possible.