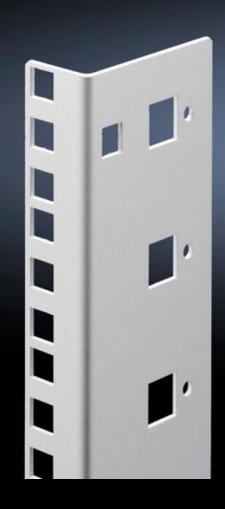

## DK 7507.721 - Mounting angles, 482.6 mm (19") for FlatBox

L-shaped bracket as 2nd attachment level

## **Features**

| Model No.                     | DK 7507.721                                                                                                                       |
|-------------------------------|-----------------------------------------------------------------------------------------------------------------------------------|
| Product description           | L-shaped bracket as 2nd attachment level                                                                                          |
| Material                      | Sheet steel, spray-finished                                                                                                       |
| Colour                        | RAL 7035                                                                                                                          |
| Supply includes               | Assembly parts for fast, tool-free assembly                                                                                       |
| Units                         | 21 U                                                                                                                              |
| Note                          | The 2nd attachment level should always be ordered in the same height as the basic enclosure Partial configuration is not possible |
| Packs of                      | 2 pc(s).                                                                                                                          |
| Net weight                    | 1.708                                                                                                                             |
| Gross weight                  | 1.907                                                                                                                             |
| PCF per pack (cradle-to-gate) | 7.3 kg CO2 eq (Cat B)                                                                                                             |
| Note on PCF category          | Category B: PCF value (cradle-to-gate) based on the product weight, approximately calculated and self-declared                    |
| Customs tariff number         | 73269098                                                                                                                          |
| EAN                           | 4028177551541                                                                                                                     |
| ETIM 9                        | EC002620                                                                                                                          |
| ECLASS 8.0                    | 27189261                                                                                                                          |
|                               |                                                                                                                                   |

## Tender text

© Rittal 2025

Mounting angles for 482.6 mm (19") components  $21~\mathrm{U}$ 

As second rear mounting level in the Rittal FlatBox enclosure system. The rear mounting angles are always to be installed at enclosure height, partial installation is not possible.