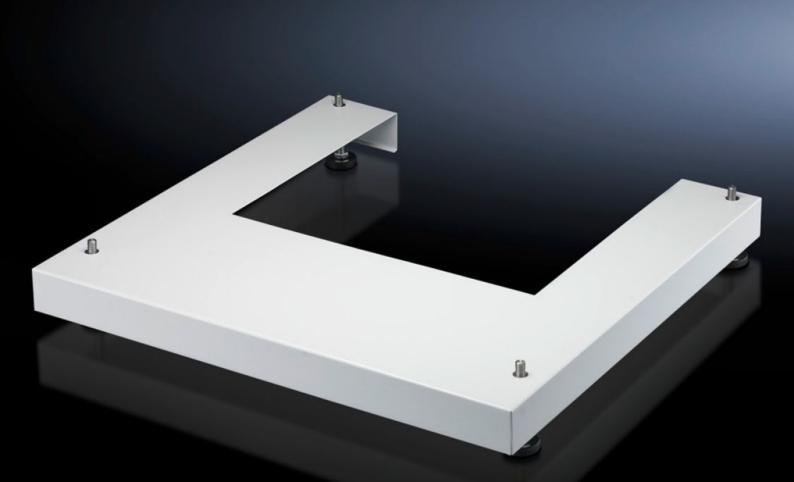

## DK 7507.750 - Base/plinth for FlatBox

For attachment to the pre-existing thread in the base area of the FlatBox. There is a rear recess provided for cable entry.

#### Features

| Model No.             | DK 7507.750                                                                                                                                                          |
|-----------------------|----------------------------------------------------------------------------------------------------------------------------------------------------------------------|
| Product description   | For attachment purposes, the base/plinth may be mounted on the pre-existing thread in the base area of the FlatBox. There is a rear recess provided for cable entry. |
| Material              | Sheet steel                                                                                                                                                          |
| Surface finish        | Powder-coated                                                                                                                                                        |
| Colour                | RAL 7035                                                                                                                                                             |
| Supply includes       | 4 levelling feet and assembly parts.                                                                                                                                 |
| Dimensions            | Height: 50 mm                                                                                                                                                        |
| To fit                | Enclosure type: FlatBox<br>Width: 600 mm<br>Depth: 600 mm                                                                                                            |
| Suitable for depth    | 600 mm                                                                                                                                                               |
| Packs of              | 1 pc(s).                                                                                                                                                             |
| Net weight            | 3.9                                                                                                                                                                  |
| Gross weight          | 4.2                                                                                                                                                                  |
| Customs tariff number | 94039910                                                                                                                                                             |
| EAN                   | 4028177583467                                                                                                                                                        |
| ETIM 9                | EC000721                                                                                                                                                             |
| ECLASS 8.0            | 27182003                                                                                                                                                             |
|                       |                                                                                                                                                                      |

### Tender text

Base/plinth for FlatBox Base/plinth for mounting on a FlatBox May be mounted on the pre-existing thread M10 in the base area of the FlatBox. There is a rear recess provided for cable entry.

For FlatBox WxD: 600 x 600 mm Material: Sheet steel Surface finish: Powder-coated in RAL 7035 Supply includes: 4 levelling feet and assembly parts