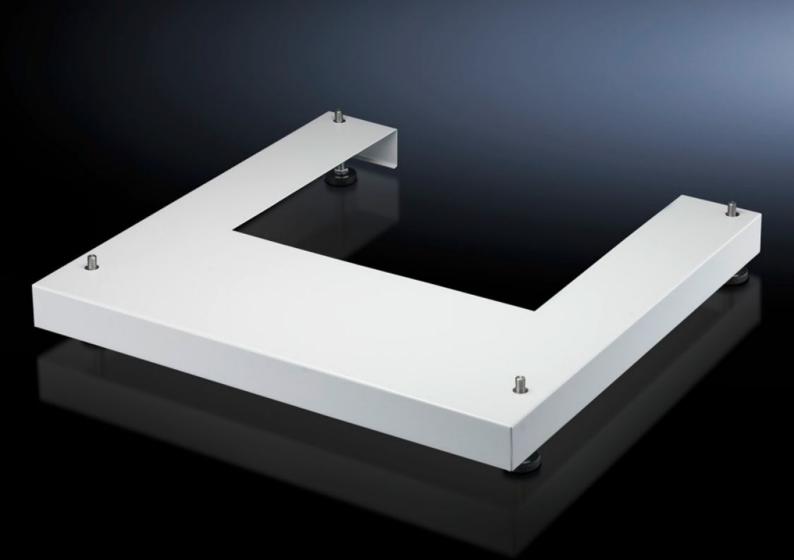

## DK 7507.755 - Base/plinth for FlatBox

For attachment to the pre-existing thread in the base area of the FlatBox. There is a rear recess provided for cable entry.

#### **Features**

| Model No.             | DK 7507.755                                                                                                                                                          |
|-----------------------|----------------------------------------------------------------------------------------------------------------------------------------------------------------------|
| Product description   | For attachment purposes, the base/plinth may be mounted on the pre-existing thread in the base area of the FlatBox. There is a rear recess provided for cable entry. |
| Material              | Sheet steel                                                                                                                                                          |
| Surface finish        | Powder-coated                                                                                                                                                        |
| Colour                | RAL 7035                                                                                                                                                             |
| Supply includes       | 4 levelling feet and assembly parts.                                                                                                                                 |
| Dimensions            | Height: 50 mm                                                                                                                                                        |
| To fit                | Enclosure type: FlatBox<br>Width: 700 mm<br>Depth: 700 mm                                                                                                            |
| Suitable for depth    | 700 mm                                                                                                                                                               |
| Packs of              | 1 pc(s).                                                                                                                                                             |
| Net weight            | 4.883                                                                                                                                                                |
| Gross weight          | 5.14                                                                                                                                                                 |
| Customs tariff number | 94039910                                                                                                                                                             |
| EAN                   | 4028177583481                                                                                                                                                        |
| ETIM 9                | EC000721                                                                                                                                                             |
| ECLASS 8.0            | 27182003                                                                                                                                                             |
|                       |                                                                                                                                                                      |

### Tender text

© Rittal 2025

Base/plinth for FlatBox
Base/plinth for mounting on a FlatBox
May be mounted on the pre-existing thread M10
in the base area of the FlatBox.
There is a rear recess provided for cable entry.

For FlatBox WxD: 700 x 700 mm

Material: Sheet steel

Surface finish: Powder-coated in RAL 7035

Supply includes: 4 levelling feet and

assembly parts

© Rittal 2025 3