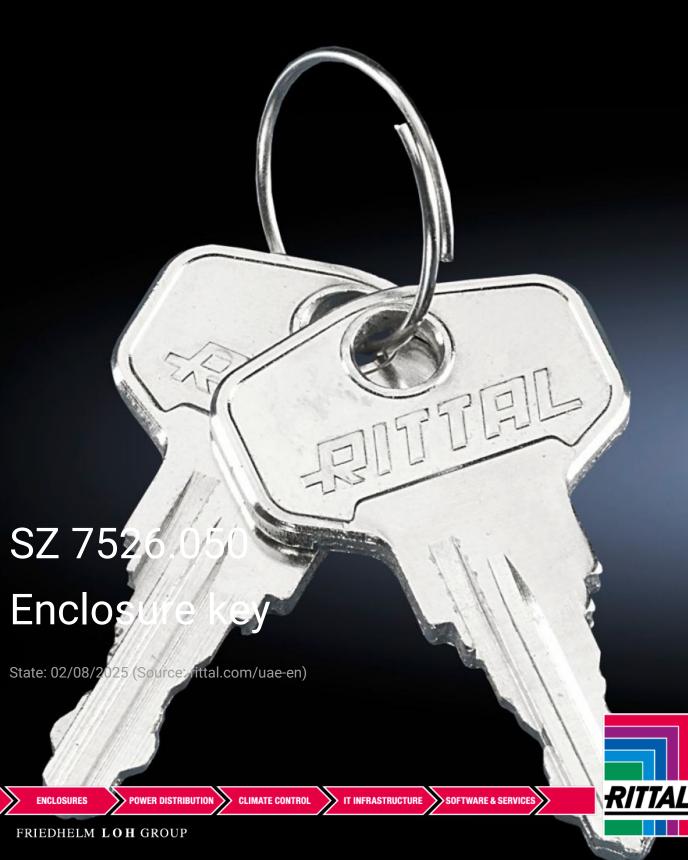

## SZ 7526.050 - Enclosure key

For lock inserts (one double-bit key is supplied with every enclosure).

## Features

| Model No.             | SZ 7526.050                                                                  |
|-----------------------|------------------------------------------------------------------------------|
| Design                | Lock 12321                                                                   |
| Product description   | For lock inserts                                                             |
| Note                  | Enclosure, case and lock systems are supplied as standard with matching keys |
| Packs of              | 2 pc(s).                                                                     |
| Net weight            | 0.012                                                                        |
| Gross weight          | 0.013                                                                        |
| Customs tariff number | 83017000                                                                     |
| EAN                   | 4028177345782                                                                |
| ETIM 9                | EC000175                                                                     |
| ECLASS 8.0            | 27409215                                                                     |