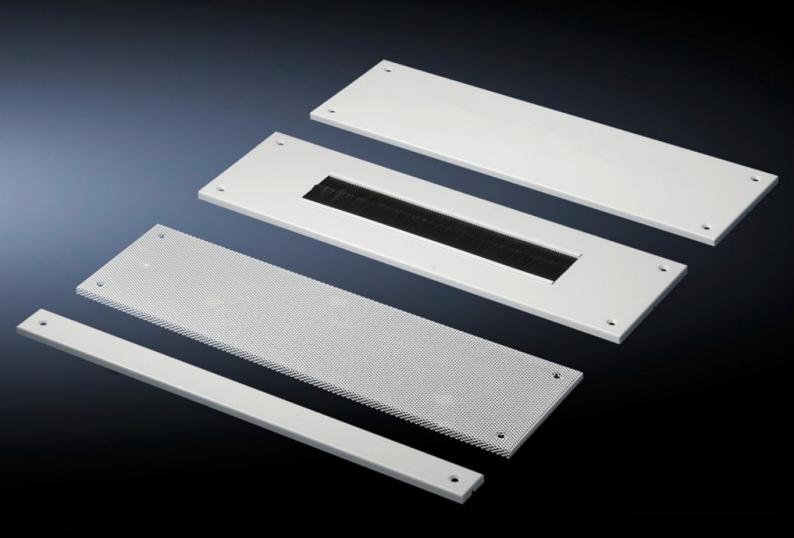

## TE 7526.785 - Module plates for TE

The base area of the TE may be varied as required using the module plates.

## **Features**

| Model No.           | TE 7526.785                                                                |
|---------------------|----------------------------------------------------------------------------|
| Design              | solid                                                                      |
| Product description | The base area of the TE may be varied as required using the module plates. |
| Applications        | Please note when selecting suitable gland plates:                          |
|                     | Enclosure width minus 150 mm                                               |
|                     | Enclosure depth minus 50 mm                                                |
| Material            | Sheet steel, zinc-plated                                                   |
| Supply includes     | Assembly parts                                                             |
| Note on Model No.   | Extended delivery times.                                                   |
| Dimensions          | Width: 650 mm                                                              |
|                     | Depth: 550 mm                                                              |
| To fit              | Enclosure type: TE                                                         |
|                     | Width: 800 mm                                                              |
| Packs of            | 1 pc(s).                                                                   |
| ETIM 9              | EC002620                                                                   |
| ECLASS 8.0          | 27189261                                                                   |
| ECLASS 8.0          | 27189261                                                                   |