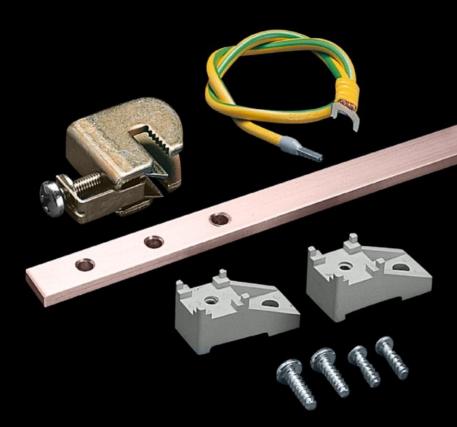

### DK 7542.000 - Earth rail, vertical for VX, VX IT

The supplied earth conductors facilitate star earthing of the cable clamp straps in the patch panels, the earth terminals are fully adjustable, current carrying capacity of rails approx. 200 A.

#### **Features**

| Model No.                    | DK 7542.000                                                                                                                                                                                                                                                                                             |
|------------------------------|---------------------------------------------------------------------------------------------------------------------------------------------------------------------------------------------------------------------------------------------------------------------------------------------------------|
| Product description          | Easily fitted to the 25 mm DIN pitch pattern of distributors or to the 482.6 mm (19") mounting angles. The supplied earth conductors facilitate star earthing of the cable clamp straps in the patch panels. The earth terminals are fully adjustable. Current carrying capacity of rail approx. 200 A. |
| Supply includes              | Earth rail made from E-Cu 57 to DIN EN 12 163, DIN EN 13 601, 15 x 5 mm 15 earthing leads 6 mm², L = 500 mm null Assembly parts                                                                                                                                                                         |
| Dimensions                   | Length: 745 mm                                                                                                                                                                                                                                                                                          |
| To fit                       | Enclosure type: VX<br>VX IT<br>TS<br>Height: 1,000 mm                                                                                                                                                                                                                                                   |
| Packs of                     | 1 pc(s).                                                                                                                                                                                                                                                                                                |
| Net weight                   | 1.455                                                                                                                                                                                                                                                                                                   |
| Gross weight                 | 1.655                                                                                                                                                                                                                                                                                                   |
| Copper weight (kg per piece) | 0.47                                                                                                                                                                                                                                                                                                    |
| Customs tariff number        | 74198090                                                                                                                                                                                                                                                                                                |
| EAN                          | 4028177131811                                                                                                                                                                                                                                                                                           |
| ETIM 9                       | EC000329                                                                                                                                                                                                                                                                                                |
| ECLASS 8.0                   | 27400605                                                                                                                                                                                                                                                                                                |
|                              |                                                                                                                                                                                                                                                                                                         |

#### Tender text

Earth rail for 1000 mm high network enclosures For the vertical installation in 1000 mm high network enclosures.

Earth rail made from E-Cu 57 (15 x 5 mm) to DIN 1759, DIN 40 500 is fitted to the 482.6 mm (19 inch) mounting angles or to the 25 mm DIN 43 660 pitch pattern of distributors. The supplied earth conductors facilitate star earthing of the cable clamp straps in the patch panels. The earth terminals are fully adjustable. Current carrying capacity of rail approx. 200 A.

For network enclosure H: 1000 mm

Length of earth rail: 745 mm

© Rittal 2025 3