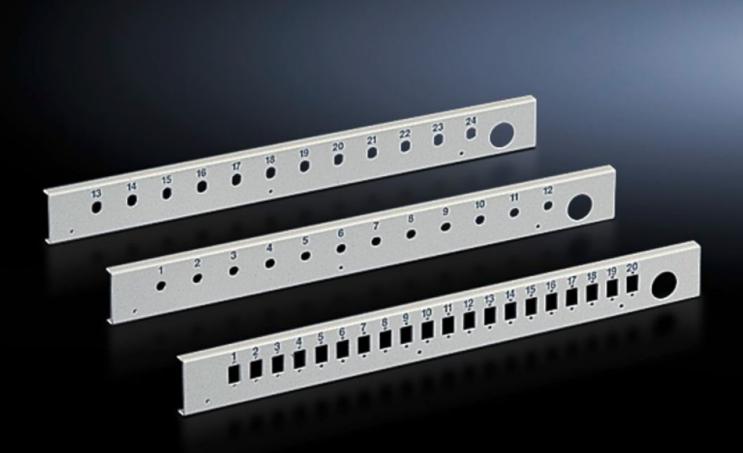

# DK 7578.535 - Patch panel for fibre-optic splicing box, lockable

There are 5 different fibre-optic panels available for various coupling types. The number of locations per panel varies depending on the chosen variant and basic size of the panel.

#### **Features**

| Model No.                | DK 7578.535                                                                                                                                          |
|--------------------------|------------------------------------------------------------------------------------------------------------------------------------------------------|
| Product description      | For splicing boxes, there is a choice of multiple panels with corresponding cut-outs for the installation of single or duplex fibre optic couplings. |
| Material                 | Sheet steel                                                                                                                                          |
| Colour                   | RAL 7035                                                                                                                                             |
| Number of locations      | 20                                                                                                                                                   |
| for fibre-optic coupling | E-2000<br>E-2000 duplex<br>SC<br>LC duplex                                                                                                           |
| Note on Model No.        | Extended delivery times.                                                                                                                             |
| Units                    | 3 U                                                                                                                                                  |
| Packs of                 | 1 pc(s).                                                                                                                                             |
| Net weight               | 0.618                                                                                                                                                |
| Gross weight             | 0.718                                                                                                                                                |
| Customs tariff number    | 94039910                                                                                                                                             |
| EAN                      | 4028177168275                                                                                                                                        |
| ETIM 9                   | EC001129                                                                                                                                             |
| ECLASS 8.0               | 19170113                                                                                                                                             |
|                          |                                                                                                                                                      |