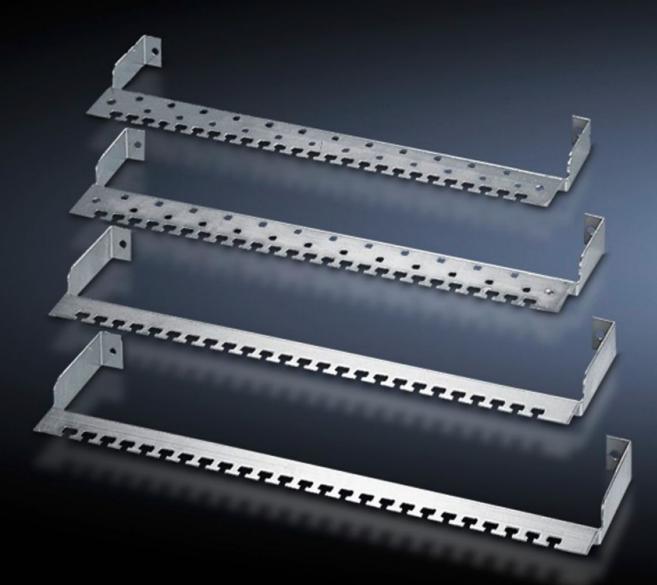

## DK 7610.000 - Cable clamp rail for patch panels

To provide strain relief of incoming or outgoing data cables, optionally available with spring brackets for accommodating and contacting the cable screen.

#### **Features**

| Model No.             | DK 7610.000                                                                                                                                                                                                                         |
|-----------------------|-------------------------------------------------------------------------------------------------------------------------------------------------------------------------------------------------------------------------------------|
| Design                | without cable screen contact                                                                                                                                                                                                        |
| Product description   | To provide strain relief of incoming or outgoing data cables.  Optionally available with spring brackets for accommodating and contacting the cable screen. Connection to the patch panel is by means of bolts on the panel itself. |
| Material              | Sheet steel, 2 mm, zinc-plated                                                                                                                                                                                                      |
| Supply includes       | Assembly parts                                                                                                                                                                                                                      |
| Packs of              | 1 pc(s).                                                                                                                                                                                                                            |
| Net weight            | 0.4                                                                                                                                                                                                                                 |
| Gross weight          | 0.481                                                                                                                                                                                                                               |
| Customs tariff number | 73269098                                                                                                                                                                                                                            |
| EAN                   | 4028177132504                                                                                                                                                                                                                       |
| ECLASS 8.0            | 27400604                                                                                                                                                                                                                            |