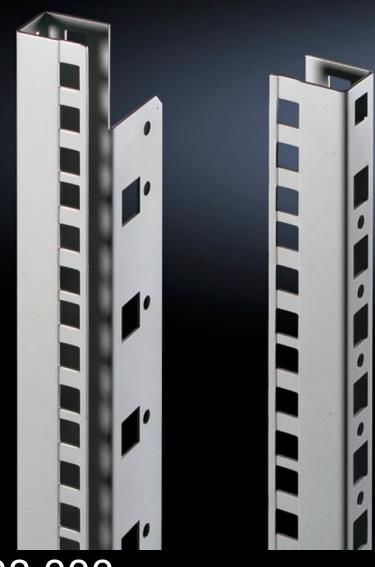

## DK 7688.000 - 482.6 mm (19") mounting angles for DK PS, CS New Basicgehäuse

For mounting 482.6 mm (19") components in Networking and Server Racks DK PS and in Outdoor enclosures CS New Basic

## **Features**

| Model No.                     | DK 7688.000                                                                                                                                                                                                                                      |
|-------------------------------|--------------------------------------------------------------------------------------------------------------------------------------------------------------------------------------------------------------------------------------------------|
| Product description           | For mounting 482.6 mm (19") components in DK PS network and server enclosures and in CS New Basic outdoor enclosures. The mounting angles are depth-adjustable on a 25 mm pitch pattern. A depth stay is required to attach the mounting angles. |
| Material                      | Sheet steel                                                                                                                                                                                                                                      |
| Surface finish                | Zinc-plated                                                                                                                                                                                                                                      |
| Supply includes               | Assembly parts                                                                                                                                                                                                                                   |
| Units                         | 24 U                                                                                                                                                                                                                                             |
| Installation dimensions       | Installation depth for components: 482.6 mm Installation width for components: 19"                                                                                                                                                               |
| To fit                        | Enclosure type: CS basic enclosures<br>DK PS<br>Height: = 1,200 mm                                                                                                                                                                               |
| Packs of                      | 2 pc(s).                                                                                                                                                                                                                                         |
| Net weight                    | 2.494                                                                                                                                                                                                                                            |
| Gross weight                  | 2.693                                                                                                                                                                                                                                            |
| PCF per pack (cradle-to-gate) | 10.3 kg CO2 eq (Cat B)                                                                                                                                                                                                                           |
| Note on PCF category          | Category B: PCF value (cradle-to-gate) based on the product weight, approximately calculated and self-declared                                                                                                                                   |
| Customs tariff number         | 73269098                                                                                                                                                                                                                                         |
| EAN                           | 4028177133341                                                                                                                                                                                                                                    |
| ETIM 9                        | EC002620                                                                                                                                                                                                                                         |
|                               |                                                                                                                                                                                                                                                  |