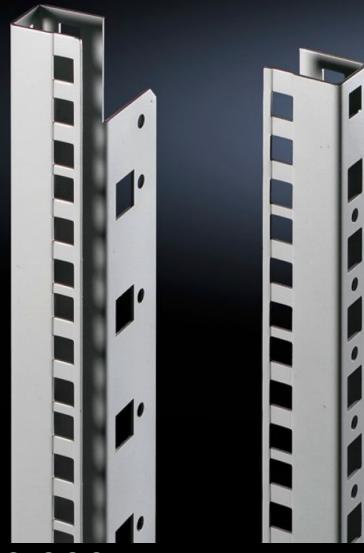

## DK 7690.000 - 482.6 mm (19") mounting angles for DK PS, CS New Basicgehäuse

For mounting 482.6 mm (19") components in Networking and Server Racks DK PS and in Outdoor enclosures CS New Basic

## **Features**

| Model No.               | DK 7690.000                                                                                                                                                                                                                                      |
|-------------------------|--------------------------------------------------------------------------------------------------------------------------------------------------------------------------------------------------------------------------------------------------|
| Product description     | For mounting 482.6 mm (19") components in DK PS network and server enclosures and in CS New Basic outdoor enclosures. The mounting angles are depth-adjustable on a 25 mm pitch pattern. A depth stay is required to attach the mounting angles. |
| Material                | Sheet steel                                                                                                                                                                                                                                      |
| Surface finish          | Zinc-plated                                                                                                                                                                                                                                      |
| Supply includes         | Assembly parts                                                                                                                                                                                                                                   |
| Units                   | 33 U                                                                                                                                                                                                                                             |
| Installation dimensions | Installation depth for components: 482.6 mm Installation width for components: 19"                                                                                                                                                               |
| To fit                  | Enclosure type: DK PS<br>Height: = 1,600 mm                                                                                                                                                                                                      |
| Packs of                | 2 pc(s).                                                                                                                                                                                                                                         |
| Net weight              | 3.394                                                                                                                                                                                                                                            |
| Gross weight            | 3.594                                                                                                                                                                                                                                            |
| Customs tariff number   | 73269098                                                                                                                                                                                                                                         |
| EAN                     | 4028177133389                                                                                                                                                                                                                                    |
| ETIM 9                  | EC002620                                                                                                                                                                                                                                         |
| ECLASS 8.0              | 27189261                                                                                                                                                                                                                                         |
|                         |                                                                                                                                                                                                                                                  |