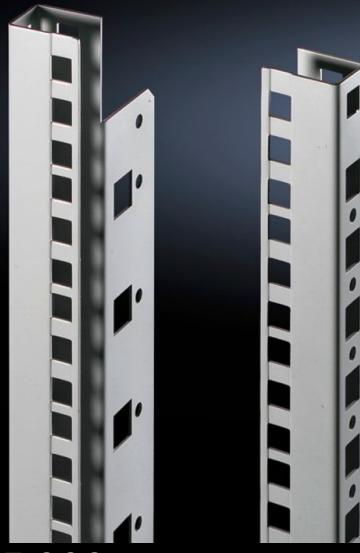

## DK 7695.000 - 482.6 mm (19") mounting angles for DK PS, CS New Basicgehäuse

For mounting 482.6 mm (19") components in Networking and Server Racks DK PS and in Outdoor enclosures CS New Basic

## **Features**

| Model No.               | DK 7695.000                                                                                                                                                                                                                                      |
|-------------------------|--------------------------------------------------------------------------------------------------------------------------------------------------------------------------------------------------------------------------------------------------|
| Product description     | For mounting 482.6 mm (19") components in DK PS network and server enclosures and in CS New Basic outdoor enclosures. The mounting angles are depth-adjustable on a 25 mm pitch pattern. A depth stay is required to attach the mounting angles. |
| Material                | Sheet steel                                                                                                                                                                                                                                      |
| Surface finish          | Zinc-plated                                                                                                                                                                                                                                      |
| Supply includes         | Assembly parts                                                                                                                                                                                                                                   |
| Units                   | 47 U                                                                                                                                                                                                                                             |
| Installation dimensions | Installation depth for components: 482.6 mm Installation width for components: 19"                                                                                                                                                               |
| To fit                  | Enclosure type: DK PS<br>Height: = 2,200 mm                                                                                                                                                                                                      |
| Packs of                | 2 pc(s).                                                                                                                                                                                                                                         |
| Net weight              | 4.9                                                                                                                                                                                                                                              |
| Customs tariff number   | 73269098                                                                                                                                                                                                                                         |
| EAN                     | 4028177133488                                                                                                                                                                                                                                    |
| ETIM 9                  | EC002620                                                                                                                                                                                                                                         |
| ECLASS 8.0              | 27189261                                                                                                                                                                                                                                         |