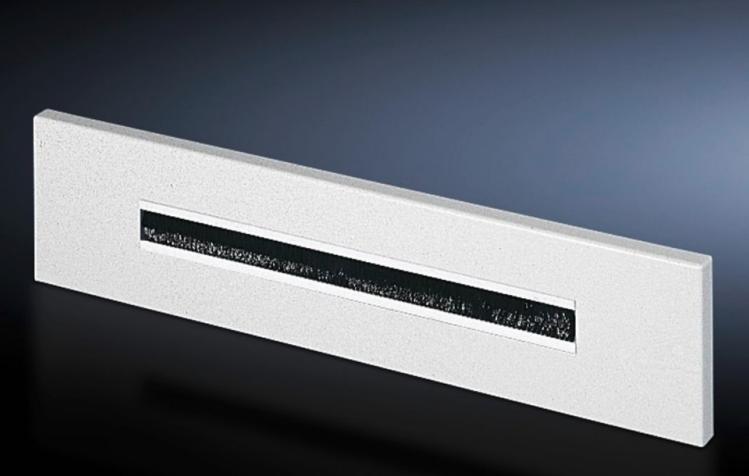

## EL 7705.035 - Gland plate with brush insert for EL

Folded gland plate with foamed-in seal and plastic brush inserts for simple cable entry.

## Features

| Model No.                     | EL 7705.035                                                                                                    |
|-------------------------------|----------------------------------------------------------------------------------------------------------------|
| Product description           | Folded gland plate with foamed-in seal and plastic brush inserts for simple cable entry.                       |
| Material                      | Sheet steel, 1.5 mm                                                                                            |
| Colour                        | RAL 7035                                                                                                       |
| Dimensions                    | Width: 599 mm<br>Depth: 133.5 mm                                                                               |
| Packs of                      | 1 pc(s).                                                                                                       |
| Net weight                    | 1.06                                                                                                           |
| Gross weight                  | 1.36                                                                                                           |
| PCF per pack (cradle-to-gate) | 6.5 kg CO2 eq (Cat B)                                                                                          |
| Note on PCF category          | Category B: PCF value (cradle-to-gate) based on the product weight, approximately calculated and self-declared |
| Customs tariff number         | 73269098                                                                                                       |
| EAN                           | 4028177166073                                                                                                  |
| ETIM 9                        | EC000211                                                                                                       |
| ECLASS 8.0                    | 27142421                                                                                                       |
|                               |                                                                                                                |