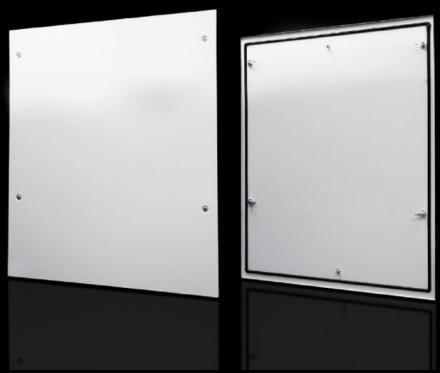

## DK 7824.120 - Side panel, lockable for TS, TS IT

Side panel, lockable, sheet steel, for TS.

#### **Features**

| Model No.             | DK 7824.120                                                                                     |
|-----------------------|-------------------------------------------------------------------------------------------------|
| Product description   | Simply locate from above. Lock with security lock no. 3524 E. Earthing bolt with contact track. |
| Material              | Sheet steel                                                                                     |
| Surface finish        | Spray-finished                                                                                  |
| Colour                | RAL 7035                                                                                        |
| Supply includes       | 2 side panels each with 4 security locks no. 3524 E                                             |
| To fit                | Enclosure type: TS<br>TS IT<br>Height: 1,200 mm<br>Depth: 1,000 mm                              |
| Basic material        | Sheet steel                                                                                     |
| Packs of              | 2 pc(s).                                                                                        |
| Net weight            | 28.6                                                                                            |
| Gross weight          | 29.8                                                                                            |
| Customs tariff number | 94039910                                                                                        |
| EAN                   | 4028177330672                                                                                   |
| E-Number Sweden       | E7239565                                                                                        |
| ETIM 9                | EC002524                                                                                        |
|                       |                                                                                                 |