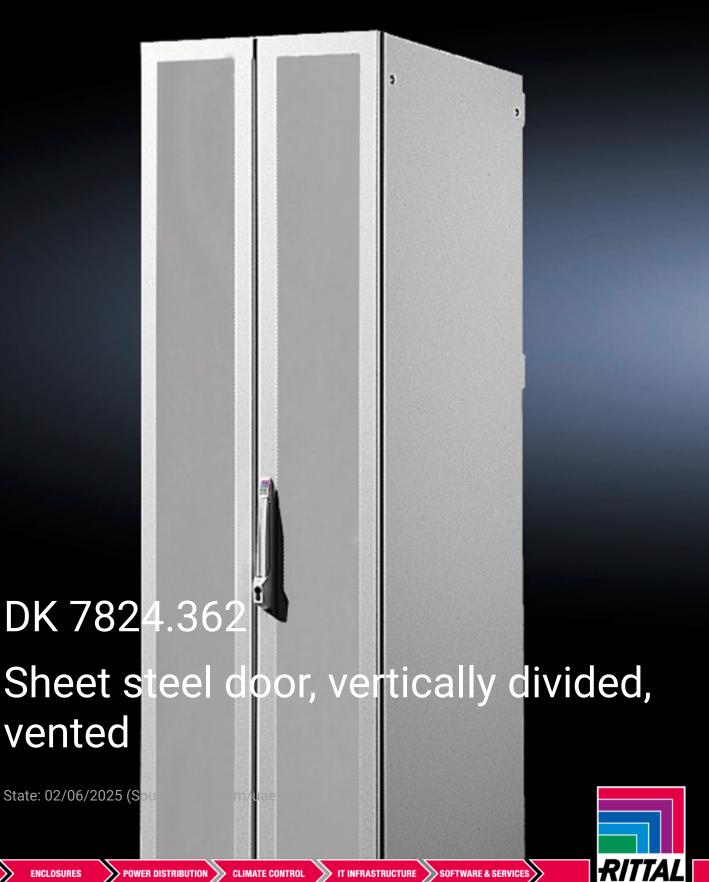

## DK 7824.362 - Sheet steel door, vertically divided, vented for DK-TS

To replace existing doors. Thanks to the minimal rotation radius of the individual doors, the distance between individual bayed enclosure suites may be reduced.

## **Features**

| Model No.                            | DK 7824.362                                                                                                                                                                                                                                                                                                                                                                                                   |
|--------------------------------------|---------------------------------------------------------------------------------------------------------------------------------------------------------------------------------------------------------------------------------------------------------------------------------------------------------------------------------------------------------------------------------------------------------------|
| Product description                  | With 130° hinges and locking rod, including comfort handle for profile half-cylinders with security lock no. 3524 E. Thanks to the minimal rotation radius of the individual doors, the distance between individual bayed enclosure suites may be reduced. The extensive door perforations additionally support climate control of the installed equipment. Perforated surface with air inlet openings > 78%. |
| Material                             | Sheet steel                                                                                                                                                                                                                                                                                                                                                                                                   |
| Supply includes                      | Assembly parts                                                                                                                                                                                                                                                                                                                                                                                                |
| IP protection category to IEC 60 529 | IP 20                                                                                                                                                                                                                                                                                                                                                                                                         |
| To fit                               | Enclosure type: DK-TS<br>Width: 600 mm<br>Height: 2,200 mm                                                                                                                                                                                                                                                                                                                                                    |
| Packs of                             | 1 pc(s).                                                                                                                                                                                                                                                                                                                                                                                                      |
| Net weight                           | 24.7                                                                                                                                                                                                                                                                                                                                                                                                          |
| Gross weight                         | 25.4                                                                                                                                                                                                                                                                                                                                                                                                          |
| Customs tariff number                | 94039910                                                                                                                                                                                                                                                                                                                                                                                                      |
| EAN                                  | 4028177302792                                                                                                                                                                                                                                                                                                                                                                                                 |
| ETIM 9                               | EC000747                                                                                                                                                                                                                                                                                                                                                                                                      |
| ECLASS 8.0                           | 27182204                                                                                                                                                                                                                                                                                                                                                                                                      |

135° door opening angle. The reduced swivelling radius of the single doors reduces the clearance between the separate enclosure suites and is ideally suited for restricted installation sites.

Material: Sheet steel Colour: RAL 7035