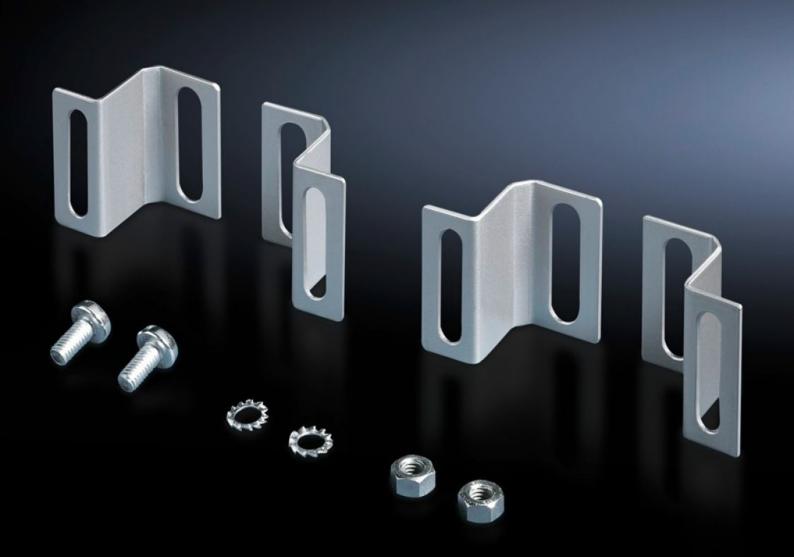

## DK 7824.510 - Internal latch for side panel, lockable

Internal latch for side panel, lockable. The side panels on the frame section are additionally screw-fastened from the inside with latching brackets.

#### **Features**

| Model No.             | DK 7824.510                                                                                                                                                                                |
|-----------------------|--------------------------------------------------------------------------------------------------------------------------------------------------------------------------------------------|
| Product description   | Additional security is achieved via the option of latching the side panel from the inside. The side panels on the frame section are screw-fastened from the inside with latching brackets. |
| Supply includes       | Assembly parts                                                                                                                                                                             |
| Packs of              | 4 pc(s).                                                                                                                                                                                   |
| Net weight            | 0.132                                                                                                                                                                                      |
| Gross weight          | 0.12                                                                                                                                                                                       |
| Customs tariff number | 73269098                                                                                                                                                                                   |
| EAN                   | 4028177231993                                                                                                                                                                              |
| ETIM 9                | EC000327                                                                                                                                                                                   |
| ECLASS 8.0            | 27409217                                                                                                                                                                                   |

#### Tender text

Inside lock for plug-in side panel

Additional security is achieved via the option of latching the side panel from the inside. The side panels on the frame section are screw-fastened from the inside with latching brackets.