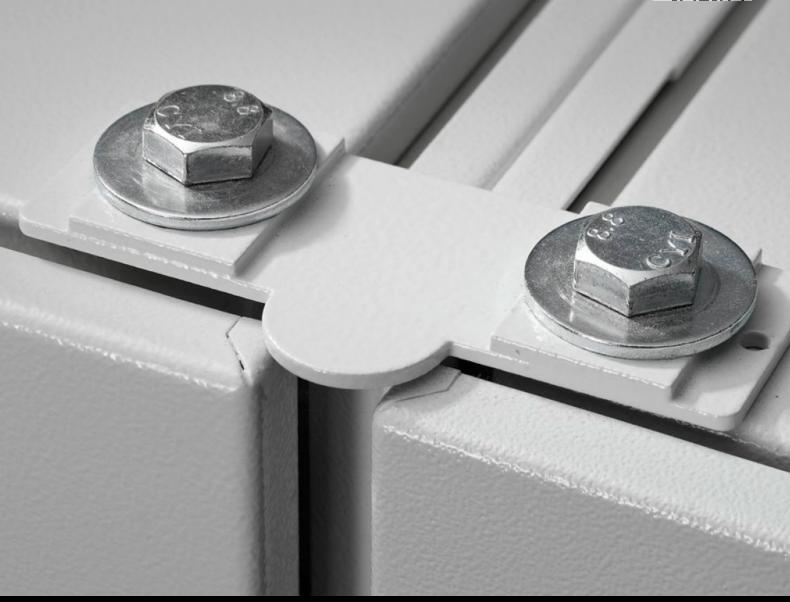

# TS 7824.540 - Baying connector, external, 9 mm for VX, VX IT, TS IT/TS IT with side panels

For retrospective baying of enclosures with screw-fastened or lockable side panels.

#### **Features**

| Model No.                     | TS 7824.540                                                                                                    |
|-------------------------------|----------------------------------------------------------------------------------------------------------------|
| Product description           | For retrospective baying of enclosures with screw-fastened or lockable side panels.                            |
| Material                      | Sheet steel                                                                                                    |
| Colour                        | RAL 7035                                                                                                       |
| Supply includes               | Assembly parts                                                                                                 |
| Packs of                      | 4 pc(s).                                                                                                       |
| Net weight                    | 0.92                                                                                                           |
| PCF per pack (cradle-to-gate) | 14.2 kg CO2 eq (Cat B)                                                                                         |
| Note on PCF category          | Category B: PCF value (cradle-to-gate) based on the product weight, approximately calculated and self-declared |
| Customs tariff number         | 73269098                                                                                                       |
| EAN                           | 4028177345461                                                                                                  |
| ETIM 9                        | EC002622                                                                                                       |
| ECLASS 8.0                    | 27189263                                                                                                       |
|                               |                                                                                                                |