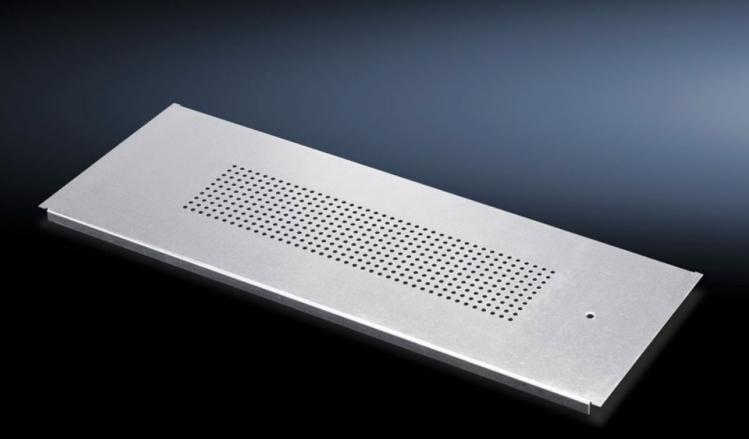

## DK 7825.360 - Gland plate modules, vented for TS IT, TS, SE, TX CableNet

Gland plate modules, vented, for TS, TS IT, SE for use in the base frame of the network enclosure. Used in exchange for an existing gland plate of the same depth.

## Features

| Model No.             | DK 7825.360                                                                                   |
|-----------------------|-----------------------------------------------------------------------------------------------|
| Product description   | Large perforated section for passive enclosure ventilation.                                   |
| Material              | Sheet steel                                                                                   |
| Surface finish        | Zinc-plated                                                                                   |
| Supply includes       | Filter mat and nylon tape                                                                     |
| Note                  | Several gland module plates need to be combined to close off the base completely in the TS-IT |
| Dimensions            | Depth: 237.5 mm                                                                               |
| To fit                | Enclosure type: TS<br>TS IT<br>SE<br>TX CableNet<br>Width: 600 mm                             |
| Packs of              | 1 pc(s).                                                                                      |
| Net weight            | 1.27                                                                                          |
| Gross weight          | 1.6                                                                                           |
| Customs tariff number | 94039910                                                                                      |
| EAN                   | 4028177234314                                                                                 |
| ETIM 9                | EC002620                                                                                      |
| ECLASS 8.0            | 27189261                                                                                      |
|                       |                                                                                               |