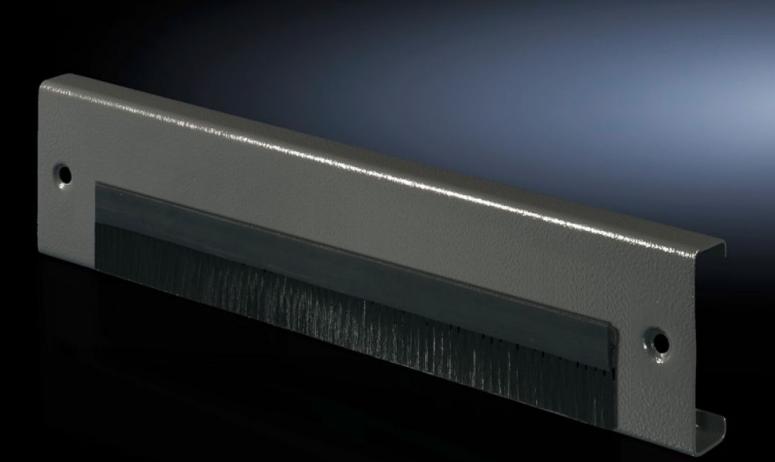

## TS 7825.607 - Base/plinth trim with brush strip for base/ plinth TS

Base/plinth trim panels with brush strip.

## Features

| Model No.                 | TS 7825.607                                                                                                                                                                                                                                                     |
|---------------------------|-----------------------------------------------------------------------------------------------------------------------------------------------------------------------------------------------------------------------------------------------------------------|
| Product description       | To supplement the modular base/plinth concept. May also be<br>exchanged retrospectively for the front or rear trim panel of base/<br>plinth components 100 or 200 mm high. Open on one side for<br>retrospective mounting if cables have already been inserted. |
| Material                  | Sheet steel                                                                                                                                                                                                                                                     |
| Surface finish            | Spray-finished                                                                                                                                                                                                                                                  |
| Colour                    | RAL 7035                                                                                                                                                                                                                                                        |
| Dimensions                | Height: 100 mm                                                                                                                                                                                                                                                  |
| Suitable for plinth width | 600 mm                                                                                                                                                                                                                                                          |
| Packs of                  | 1 pc(s).                                                                                                                                                                                                                                                        |
| Net weight                | 1.95                                                                                                                                                                                                                                                            |
| Gross weight              | 2.15                                                                                                                                                                                                                                                            |
| EAN                       | 4028177520578                                                                                                                                                                                                                                                   |
| ECLASS 8.0                | 27189260                                                                                                                                                                                                                                                        |
|                           |                                                                                                                                                                                                                                                                 |