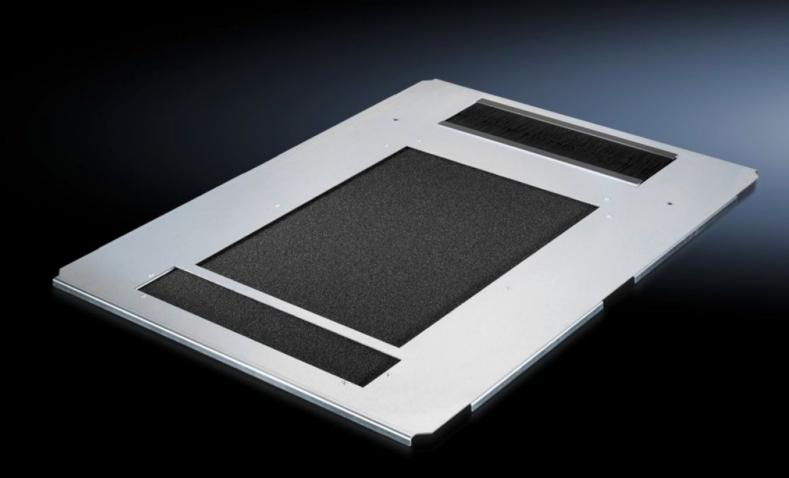

### DK 7825.680 - Gland plate, one-piece, vented for DK-TS

Gland plate, one-piece, vented, for TS, with ventilation holes, cut-out for cable entry at the rear, with brush strip.

#### Tender text

Gland plate, vented, with brush strip for cable entry for TS.

The extensive perforation of the gland plate enables air to be supplied to the components from below. The gland plate has an opening to the rear for cable entry into the enclosure. The opening has a brush strip and runs open to the outside. This means that the plate can be taken out for more straightforward fitting during installation work at any time, even for already existing pre-installation.