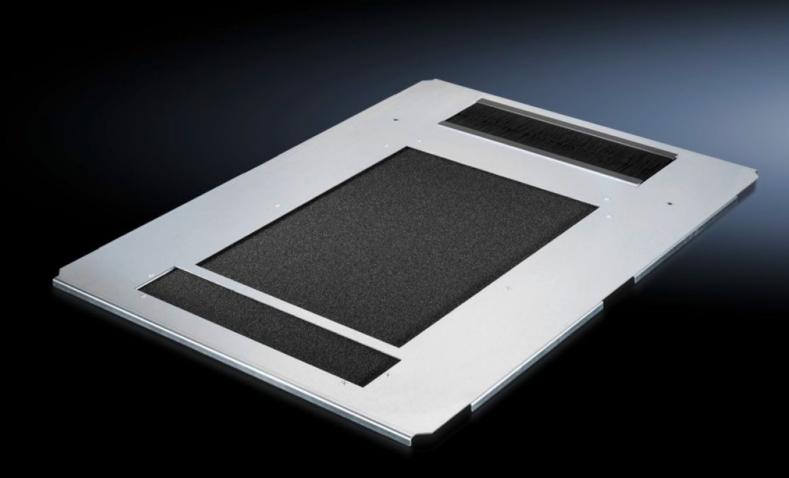

### DK 7825.812 - Gland plate, one-piece, vented for DK-TS

Gland plate, one-piece, vented, for TS, with ventilation holes, cut-out for cable entry at the rear, with brush strip.

#### Tender text

Gland plate, vented, with brush strip for cable entry for TS.

The extensive perforation of the gland plate enables air to be supplied to the components from below. The base plate has an opening to the rear for cable entry into the enclosure. The opening has a brush strip and runs open to the outside. This means that the plate can be taken out for more straightforward fitting during installation work at any time, even for already existing pre-installation.