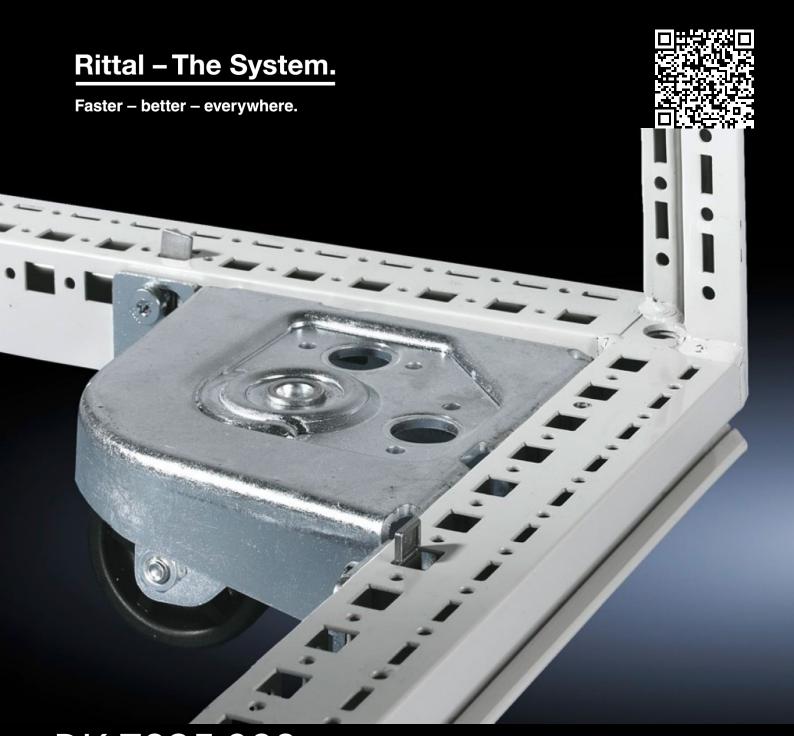

## DK 7825.900 - Transport kit for TS IT, TX CableNet

Transport kit, for TS.

## **Features**

| Model No.                                 | DK 7825.900                                                       |
|-------------------------------------------|-------------------------------------------------------------------|
| Supply includes                           | 4 castors (2 of which steerable) including assembly parts         |
| To fit                                    | Enclosure type: TS IT Enclosure type: TX CableNet                 |
| Clearande floor                           | 40 mm                                                             |
| Note                                      | Only for enclosures without gland plates and base tray/base mount |
| Max. load capacity (static) per component | 250 kg                                                            |
| Packs of                                  | 4 pc(s).                                                          |
| Net weight                                | 6.1                                                               |
| Gross weight                              | 6.42                                                              |
| Customs tariff number                     | 83024900                                                          |
| EAN                                       | 4028177234086                                                     |
| E-Number Sweden                           | E7239966                                                          |
| ETIM 9                                    | EC002625                                                          |
| ECLASS 8.0                                | 27189234                                                          |
|                                           |                                                                   |

## Tender text

Transport kit
For TS IT, TX CableNet
Without grand plates and base tray/base mount
4 castors, 2 are steerable
Max. 250 kg per component

© Rittal 2025