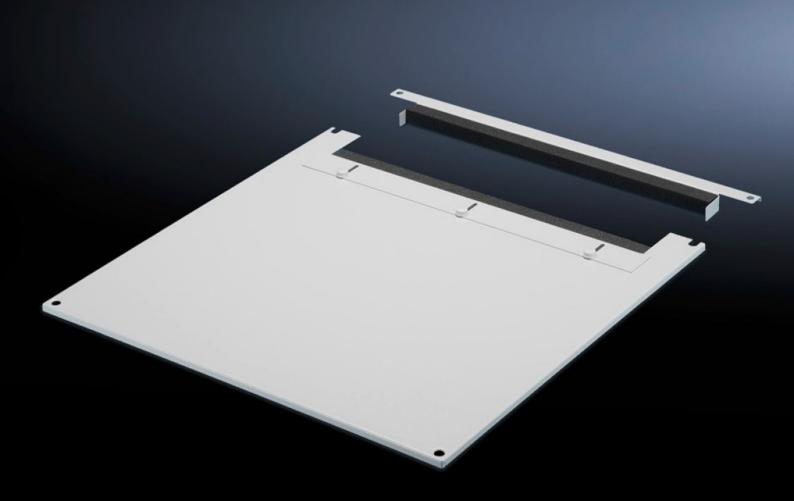

# TS 7826.245 - Roof plate for cable entry, two-piece for VX, VX IT, TS, TS IT

The two-piece design allows easy retro-fitting, by simply removing the front part of the plate for retrospective cable entry.

### Features

| Model No.             | TS 7826.245                                                                                                                                                                                                                                                                                                                                                              |
|-----------------------|--------------------------------------------------------------------------------------------------------------------------------------------------------------------------------------------------------------------------------------------------------------------------------------------------------------------------------------------------------------------------|
| Product description   | In exchange for the standard roof. Equipped with a sliding angular<br>bracket in the rear section. Rubber cable clamp strip on both sides<br>for attaching cable bundles and bunched cables. Due to the<br>symmetrical design of the frame, side cable entry can also be<br>achieved by rotating the roof plate. The two-piece design allows<br>convenient retrofitting. |
| Material              | Sheet steel                                                                                                                                                                                                                                                                                                                                                              |
| Colour                | RAL 7035                                                                                                                                                                                                                                                                                                                                                                 |
| To fit                | Width: 1,200 mm<br>Depth: 400 mm                                                                                                                                                                                                                                                                                                                                         |
| Packs of              | 1 pc(s).                                                                                                                                                                                                                                                                                                                                                                 |
| Net weight            | 7.235                                                                                                                                                                                                                                                                                                                                                                    |
| Gross weight          | 7.616                                                                                                                                                                                                                                                                                                                                                                    |
| Customs tariff number | 73269098                                                                                                                                                                                                                                                                                                                                                                 |
| EAN                   | 4028177402331                                                                                                                                                                                                                                                                                                                                                            |
| ETIM 9                | EC000744                                                                                                                                                                                                                                                                                                                                                                 |
| ECLASS 8.0            | 27182405                                                                                                                                                                                                                                                                                                                                                                 |