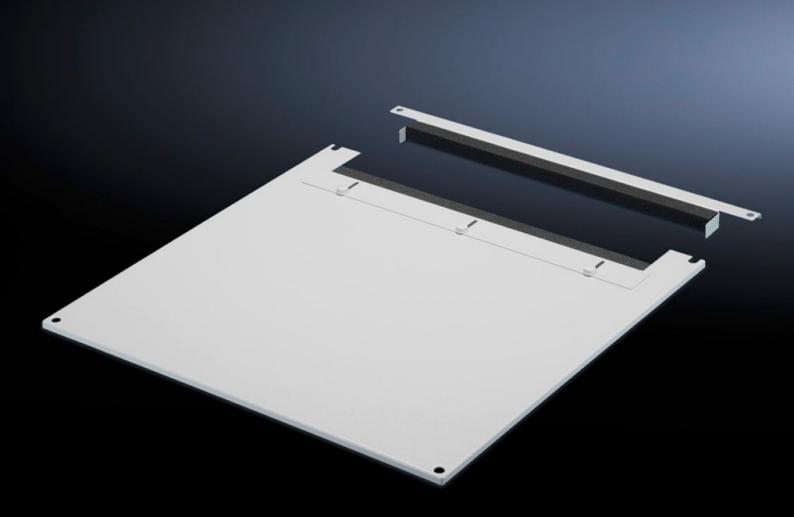

# TS 7826.605 - Roof plate for cable entry, two-piece for VX, VX IT, TS, TS IT

The two-piece design allows easy retro-fitting, by simply removing the front part of the plate for retrospective cable entry.

#### **Features**

| Model No.             | TS 7826.605                                                                                                                                                                                                                                                                                                                                               |
|-----------------------|-----------------------------------------------------------------------------------------------------------------------------------------------------------------------------------------------------------------------------------------------------------------------------------------------------------------------------------------------------------|
| Product description   | In exchange for the standard roof. Equipped with a sliding angular bracket in the rear section. Rubber cable clamp strip on both sides for attaching cable bundles and bunched cables. Due to the symmetrical design of the frame, side cable entry can also be achieved by rotating the roof plate. The two-piece design allows convenient retrofitting. |
| Material              | Sheet steel                                                                                                                                                                                                                                                                                                                                               |
| Colour                | RAL 7035                                                                                                                                                                                                                                                                                                                                                  |
| To fit                | Width: 600 mm<br>Depth: 1,000 mm                                                                                                                                                                                                                                                                                                                          |
| Packs of              | 1 pc(s).                                                                                                                                                                                                                                                                                                                                                  |
| Net weight            | 8.443                                                                                                                                                                                                                                                                                                                                                     |
| Gross weight          | 8.887                                                                                                                                                                                                                                                                                                                                                     |
| Customs tariff number | 73269098                                                                                                                                                                                                                                                                                                                                                  |
| EAN                   | 4028177345355                                                                                                                                                                                                                                                                                                                                             |
| E-Number Sweden       | E7239740                                                                                                                                                                                                                                                                                                                                                  |
| ETIM 9                | EC000744                                                                                                                                                                                                                                                                                                                                                  |