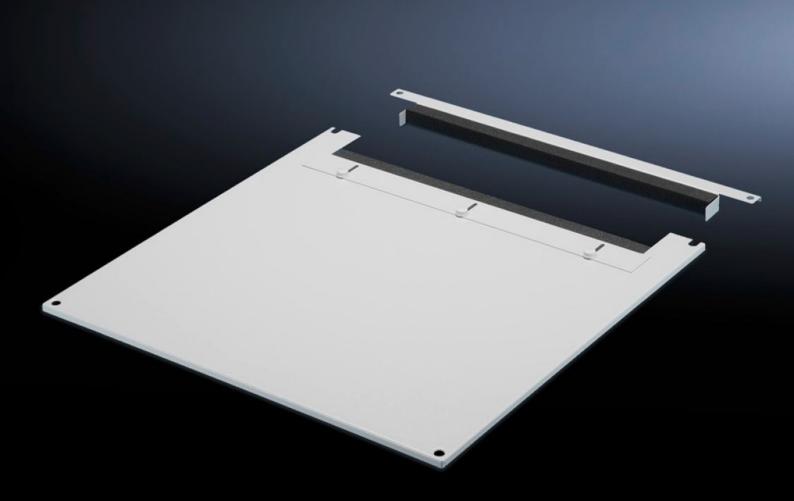

# TS 7826.665 - Roof plate for cable entry, two-piece for VX, VX IT, TS, TS IT

The two-piece design allows easy retro-fitting, by simply removing the front part of the plate for retrospective cable entry.

#### Features

| Model No.             | TS 7826.665                                                                                                                                                                                                                                                                                                                                                              |
|-----------------------|--------------------------------------------------------------------------------------------------------------------------------------------------------------------------------------------------------------------------------------------------------------------------------------------------------------------------------------------------------------------------|
| Product description   | In exchange for the standard roof. Equipped with a sliding angular<br>bracket in the rear section. Rubber cable clamp strip on both sides<br>for attaching cable bundles and bunched cables. Due to the<br>symmetrical design of the frame, side cable entry can also be<br>achieved by rotating the roof plate. The two-piece design allows<br>convenient retrofitting. |
| Material              | Sheet steel                                                                                                                                                                                                                                                                                                                                                              |
| Colour                | RAL 7035                                                                                                                                                                                                                                                                                                                                                                 |
| To fit                | Width: 600 mm<br>Depth: 600 mm                                                                                                                                                                                                                                                                                                                                           |
| Packs of              | 1 pc(s).                                                                                                                                                                                                                                                                                                                                                                 |
| Net weight            | 5.136                                                                                                                                                                                                                                                                                                                                                                    |
| Gross weight          | 5.38                                                                                                                                                                                                                                                                                                                                                                     |
| Customs tariff number | 73269098                                                                                                                                                                                                                                                                                                                                                                 |
| EAN                   | 4028177390225                                                                                                                                                                                                                                                                                                                                                            |
| E-Number Sweden       | E7239737                                                                                                                                                                                                                                                                                                                                                                 |
| ETIM 9                | EC000744                                                                                                                                                                                                                                                                                                                                                                 |
|                       |                                                                                                                                                                                                                                                                                                                                                                          |

### Tender text

Roof plate for cable entry, two-piece for TS, TS IT

Material: Sheet steel, spray-finished in RAL 7035 Dimensions (W x D): 600 mm x 600 mm