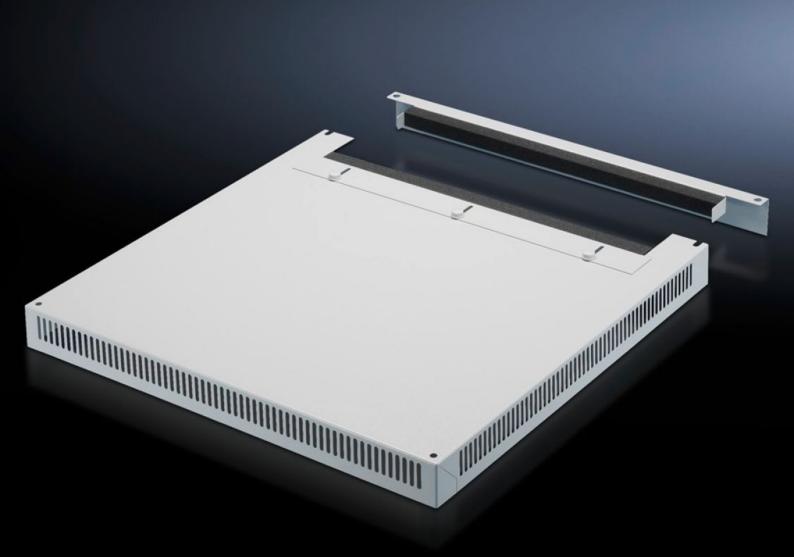

# DK 7826.689 - Roof plate, vented for TS, TS IT

In exchange for the standard roof, with and without cable entry.

#### **Features**

| Model No.             | DK 7826.689                                                                                                                                                                        |
|-----------------------|------------------------------------------------------------------------------------------------------------------------------------------------------------------------------------|
| Design                | Two-part with cable entry                                                                                                                                                          |
| Product description   | In exchange for the standard roof. 72 mm high roof plate, all-round vent slots, clamp strip for cable entry. The two-piece design with cable entry allows convenient retrofitting. |
| Material              | Sheet steel                                                                                                                                                                        |
| Colour                | RAL 7035                                                                                                                                                                           |
| To fit                | Enclosure type: TS<br>TS IT<br>Width: 600 mm<br>Depth: 800 mm                                                                                                                      |
| Packs of              | 1 pc(s).                                                                                                                                                                           |
| Net weight            | 8.737                                                                                                                                                                              |
| Gross weight          | 9.197                                                                                                                                                                              |
| Customs tariff number | 94039910                                                                                                                                                                           |
| EAN                   | 4028177345393                                                                                                                                                                      |
| ETIM 9                | EC000744                                                                                                                                                                           |
| ECLASS 8.0            | 27182405                                                                                                                                                                           |
|                       |                                                                                                                                                                                    |

### Tender text

Vented roof plate, for TS, TS IT W x D = 600 x 800 mm, two-piece

Material: Sheet steel, spray finished in RAL 7035 Dimensions (W x H x D): 600 mm x 0 mm x 800 mm

© Rittal 2025 3