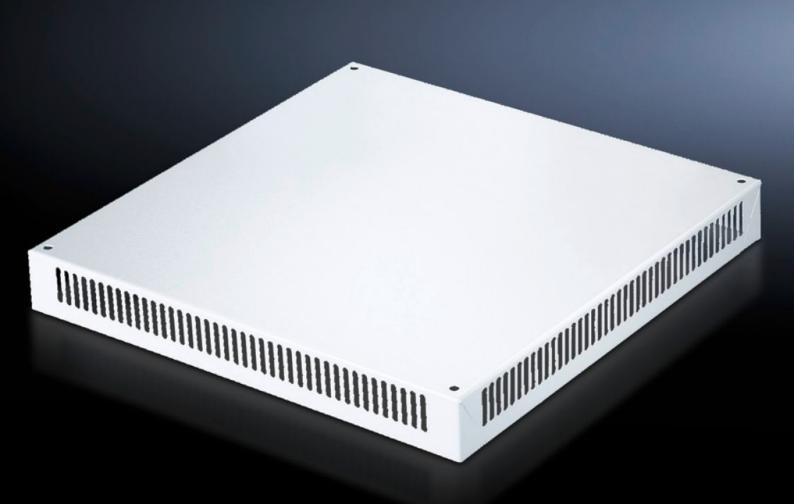

# DK 7826.766 - Roof plate, vented for TS, TS IT

In exchange for the standard roof, with and without cable entry.

#### **Features**

| Model No.             | DK 7826.766                                                                                                                                                                        |
|-----------------------|------------------------------------------------------------------------------------------------------------------------------------------------------------------------------------|
| Design                | One-piece without cable entry                                                                                                                                                      |
| Product description   | In exchange for the standard roof. 72 mm high roof plate, all-round vent slots, clamp strip for cable entry. The two-piece design with cable entry allows convenient retrofitting. |
| Material              | Sheet steel                                                                                                                                                                        |
| Colour                | RAL 7035                                                                                                                                                                           |
| To fit                | Enclosure type: TS TS IT Width: 600 mm Depth: 600 mm                                                                                                                               |
| Packs of              | 1 pc(s).                                                                                                                                                                           |
| Net weight            | 5.47                                                                                                                                                                               |
| Gross weight          | 5.758                                                                                                                                                                              |
| Customs tariff number | 73269098                                                                                                                                                                           |
| EAN                   | 4028177345584                                                                                                                                                                      |
| ETIM 9                | EC000744                                                                                                                                                                           |
| ECLASS 8.0            | 27182405                                                                                                                                                                           |
|                       |                                                                                                                                                                                    |