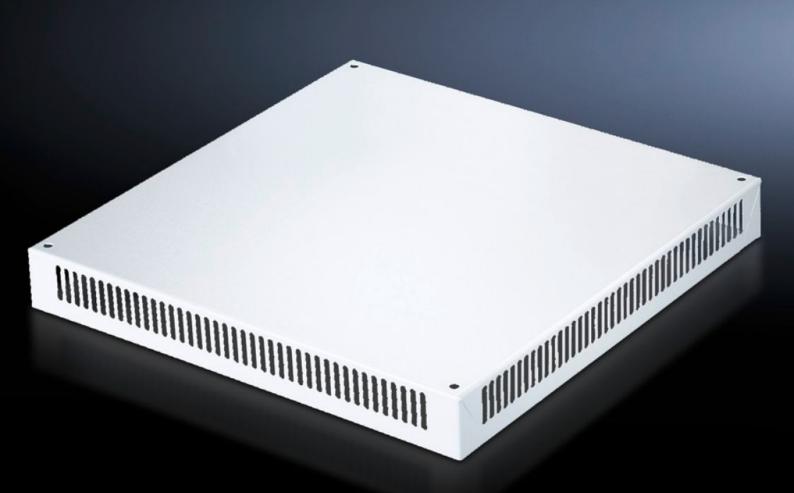

# DK 7826.786 - Roof plate, vented for TS, TS IT

In exchange for the standard roof, with and without cable entry.

#### Features

| Model No.             | DK 7826.786                                                                                                                                                                        |
|-----------------------|------------------------------------------------------------------------------------------------------------------------------------------------------------------------------------|
| Design                | One-piece without cable entry                                                                                                                                                      |
| Product description   | In exchange for the standard roof. 72 mm high roof plate, all-round vent slots, clamp strip for cable entry. The two-piece design with cable entry allows convenient retrofitting. |
| Material              | Sheet steel                                                                                                                                                                        |
| Colour                | RAL 7035                                                                                                                                                                           |
| To fit                | Enclosure type: TS<br>TS IT<br>Width: 800mm<br>Depth: 600mm                                                                                                                        |
| Packs of              | 1 pc(s).                                                                                                                                                                           |
| Net weight            | 6.904                                                                                                                                                                              |
| Gross weight          | 7.267                                                                                                                                                                              |
| Customs tariff number | 73269098                                                                                                                                                                           |
| EAN                   | 4028177345621                                                                                                                                                                      |
| ETIM 9                | EC000744                                                                                                                                                                           |
| ECLASS 8.0            | 27182405                                                                                                                                                                           |
|                       |                                                                                                                                                                                    |