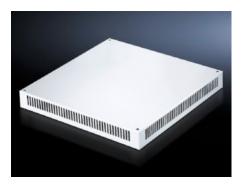

# DK 7826.786 - Roof plate, vented for TS, TS IT

In exchange for the standard roof, with and without cable entry.

#### Features

| Model No.             | DK 7826.786                                                                                                                                                                        |
|-----------------------|------------------------------------------------------------------------------------------------------------------------------------------------------------------------------------|
| Design                | One-piece without cable entry                                                                                                                                                      |
| Product description   | In exchange for the standard roof. 72 mm high roof plate, all-round vent slots, clamp strip for cable entry. The two-piece design with cable entry allows convenient retrofitting. |
| Material              | Sheet steel                                                                                                                                                                        |
| Colour                | RAL 7035                                                                                                                                                                           |
| To fit                | Enclosure type: TS<br>TS IT<br>Width: 800mm<br>Depth: 600mm                                                                                                                        |
| Packs of              | 1 pc(s).                                                                                                                                                                           |
| Net weight            | 6.904                                                                                                                                                                              |
| Gross weight          | 7.267                                                                                                                                                                              |
| Customs tariff number | 73269098                                                                                                                                                                           |
| EAN                   | 4028177345621                                                                                                                                                                      |
| ETIM 9                | EC000744                                                                                                                                                                           |
| ECLASS 8.0            | 27182405                                                                                                                                                                           |
|                       |                                                                                                                                                                                    |