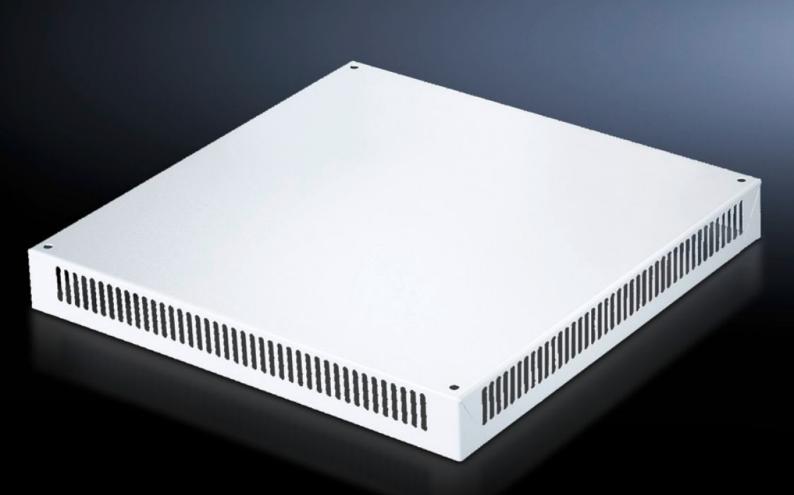

# DK 7826.788 - Roof plate, vented for TS, TS IT

In exchange for the standard roof, with and without cable entry.

#### Features

| Model No.             | DK 7826.788                                                                                                                                                                        |
|-----------------------|------------------------------------------------------------------------------------------------------------------------------------------------------------------------------------|
| Design                | One-piece without cable entry                                                                                                                                                      |
| Product description   | In exchange for the standard roof. 72 mm high roof plate, all-round vent slots, clamp strip for cable entry. The two-piece design with cable entry allows convenient retrofitting. |
| Material              | Sheet steel                                                                                                                                                                        |
| Colour                | RAL 7035                                                                                                                                                                           |
| To fit                | Enclosure type: TS<br>TS IT<br>Width: 800 mm<br>Depth: 800 mm                                                                                                                      |
| Packs of              | 1 pc(s).                                                                                                                                                                           |
| Net weight            | 10.146                                                                                                                                                                             |
| Gross weight          | 10.68                                                                                                                                                                              |
| Customs tariff number | 73269098                                                                                                                                                                           |
| EAN                   | 4028177345638                                                                                                                                                                      |
| ETIM 9                | EC000744                                                                                                                                                                           |
| ECLASS 8.0            | 27182405                                                                                                                                                                           |
|                       |                                                                                                                                                                                    |