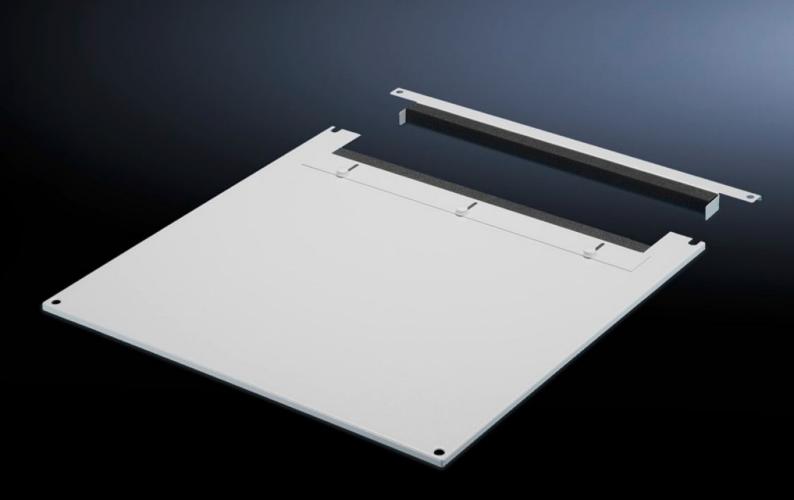

# TS 7826.805 - Roof plate for cable entry, two-piece for VX, VX IT, TS, TS IT

The two-piece design allows easy retro-fitting, by simply removing the front part of the plate for retrospective cable entry.

### Features

| Model No.             | TS 7826.805                                                                                                                                                                                                                                                                                                                                                              |
|-----------------------|--------------------------------------------------------------------------------------------------------------------------------------------------------------------------------------------------------------------------------------------------------------------------------------------------------------------------------------------------------------------------|
| Product description   | In exchange for the standard roof. Equipped with a sliding angular<br>bracket in the rear section. Rubber cable clamp strip on both sides<br>for attaching cable bundles and bunched cables. Due to the<br>symmetrical design of the frame, side cable entry can also be<br>achieved by rotating the roof plate. The two-piece design allows<br>convenient retrofitting. |
| Material              | Sheet steel                                                                                                                                                                                                                                                                                                                                                              |
| Colour                | RAL 7035                                                                                                                                                                                                                                                                                                                                                                 |
| To fit                | Width: 800 mm<br>Depth: 1,000 mm                                                                                                                                                                                                                                                                                                                                         |
| Packs of              | 1 pc(s).                                                                                                                                                                                                                                                                                                                                                                 |
| Net weight            | 11.11                                                                                                                                                                                                                                                                                                                                                                    |
| Gross weight          | 11.695                                                                                                                                                                                                                                                                                                                                                                   |
| Customs tariff number | 94039910                                                                                                                                                                                                                                                                                                                                                                 |
| EAN                   | 4028177345386                                                                                                                                                                                                                                                                                                                                                            |
| E-Number Sweden       | E7239744                                                                                                                                                                                                                                                                                                                                                                 |
| ETIM 9                | EC000744                                                                                                                                                                                                                                                                                                                                                                 |
|                       |                                                                                                                                                                                                                                                                                                                                                                          |