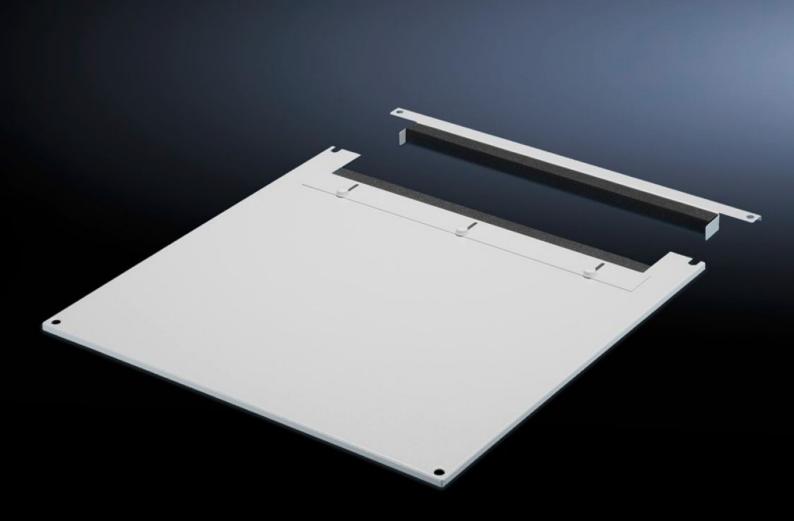

## TS 7826.825 - Roof plate for cable entry, two-piece for VX, VX IT, TS, TS IT

The two-piece design allows easy retro-fitting, by simply removing the front part of the plate for retrospective cable entry.

## **Features**

| Model No.             | TS 7826.825                                                                                                                                                                                                                                                                                                                                               |
|-----------------------|-----------------------------------------------------------------------------------------------------------------------------------------------------------------------------------------------------------------------------------------------------------------------------------------------------------------------------------------------------------|
| Product description   | In exchange for the standard roof. Equipped with a sliding angular bracket in the rear section. Rubber cable clamp strip on both sides for attaching cable bundles and bunched cables. Due to the symmetrical design of the frame, side cable entry can also be achieved by rotating the roof plate. The two-piece design allows convenient retrofitting. |
| Material              | Sheet steel                                                                                                                                                                                                                                                                                                                                               |
| Colour                | RAL 7035                                                                                                                                                                                                                                                                                                                                                  |
| To fit                | Width: 800 mm<br>Depth: 1,200 mm                                                                                                                                                                                                                                                                                                                          |
| Packs of              | 1 pc(s).                                                                                                                                                                                                                                                                                                                                                  |
| Net weight            | 13.197                                                                                                                                                                                                                                                                                                                                                    |
| Gross weight          | 13.892                                                                                                                                                                                                                                                                                                                                                    |
| Customs tariff number | 94039910                                                                                                                                                                                                                                                                                                                                                  |
| EAN                   | 4028177517813                                                                                                                                                                                                                                                                                                                                             |
| ETIM 9                | EC000744                                                                                                                                                                                                                                                                                                                                                  |
| ECLASS 8.0            | 27182405                                                                                                                                                                                                                                                                                                                                                  |