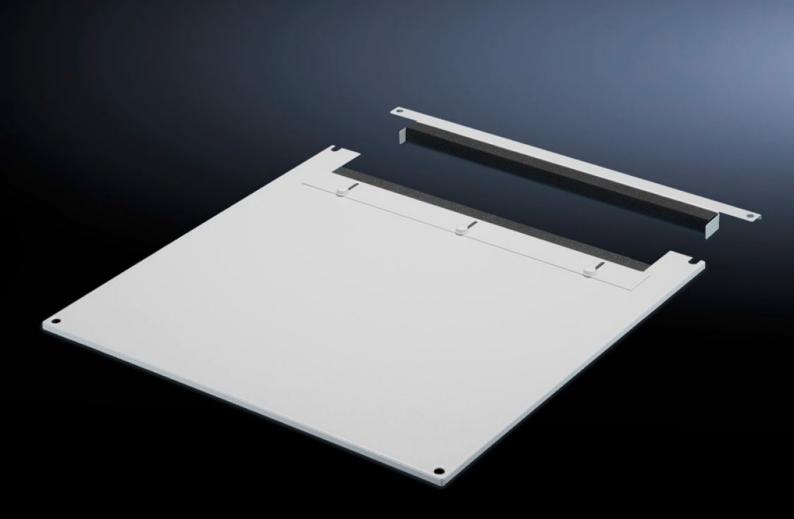

# TS 7826.865 - Roof plate for cable entry, two-piece for VX, VX IT, TS, TS IT

The two-piece design allows easy retro-fitting, by simply removing the front part of the plate for retrospective cable entry.

#### **Features**

| Model No.             | TS 7826.865                                                                                                                                                                                                                                                                                                                                               |
|-----------------------|-----------------------------------------------------------------------------------------------------------------------------------------------------------------------------------------------------------------------------------------------------------------------------------------------------------------------------------------------------------|
| Product description   | In exchange for the standard roof. Equipped with a sliding angular bracket in the rear section. Rubber cable clamp strip on both sides for attaching cable bundles and bunched cables. Due to the symmetrical design of the frame, side cable entry can also be achieved by rotating the roof plate. The two-piece design allows convenient retrofitting. |
| Material              | Sheet steel                                                                                                                                                                                                                                                                                                                                               |
| Colour                | RAL 7035                                                                                                                                                                                                                                                                                                                                                  |
| To fit                | Width: 800 mm<br>Depth: 600 mm                                                                                                                                                                                                                                                                                                                            |
| Packs of              | 1 pc(s).                                                                                                                                                                                                                                                                                                                                                  |
| Net weight            | 6.711                                                                                                                                                                                                                                                                                                                                                     |
| Gross weight          | 7.064                                                                                                                                                                                                                                                                                                                                                     |
| Customs tariff number | 94039910                                                                                                                                                                                                                                                                                                                                                  |
| EAN                   | 4028177390256                                                                                                                                                                                                                                                                                                                                             |
| E-Number Sweden       | E7239741                                                                                                                                                                                                                                                                                                                                                  |
| ETIM 9                | EC000744                                                                                                                                                                                                                                                                                                                                                  |