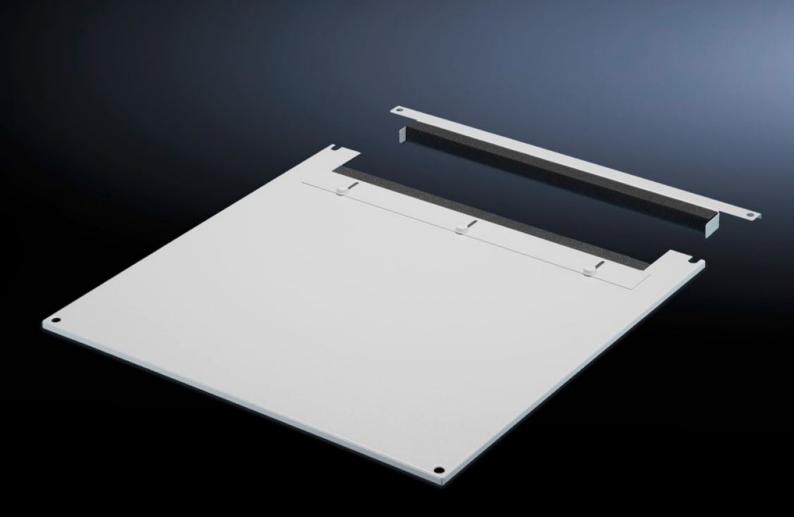

# TS 7826.885 - Roof plate for cable entry, two-piece for VX, VX IT, TS, TS IT

The two-piece design allows easy retro-fitting, by simply removing the front part of the plate for retrospective cable entry.

#### **Features**

| Model No.             | TS 7826.885                                                                                                                                                                                                                                                                                                                                               |
|-----------------------|-----------------------------------------------------------------------------------------------------------------------------------------------------------------------------------------------------------------------------------------------------------------------------------------------------------------------------------------------------------|
| Product description   | In exchange for the standard roof. Equipped with a sliding angular bracket in the rear section. Rubber cable clamp strip on both sides for attaching cable bundles and bunched cables. Due to the symmetrical design of the frame, side cable entry can also be achieved by rotating the roof plate. The two-piece design allows convenient retrofitting. |
| Material              | Sheet steel                                                                                                                                                                                                                                                                                                                                               |
| Colour                | RAL 7035                                                                                                                                                                                                                                                                                                                                                  |
| To fit                | Width: 800 mm<br>Depth: 800 mm                                                                                                                                                                                                                                                                                                                            |
| Packs of              | 1 pc(s).                                                                                                                                                                                                                                                                                                                                                  |
| Net weight            | 9.017                                                                                                                                                                                                                                                                                                                                                     |
| Gross weight          | 9.492                                                                                                                                                                                                                                                                                                                                                     |
| Customs tariff number | 94039910                                                                                                                                                                                                                                                                                                                                                  |
| EAN                   | 4028177345362                                                                                                                                                                                                                                                                                                                                             |
| E-Number Sweden       | E7239742                                                                                                                                                                                                                                                                                                                                                  |
| ETIM 9                | EC000744                                                                                                                                                                                                                                                                                                                                                  |