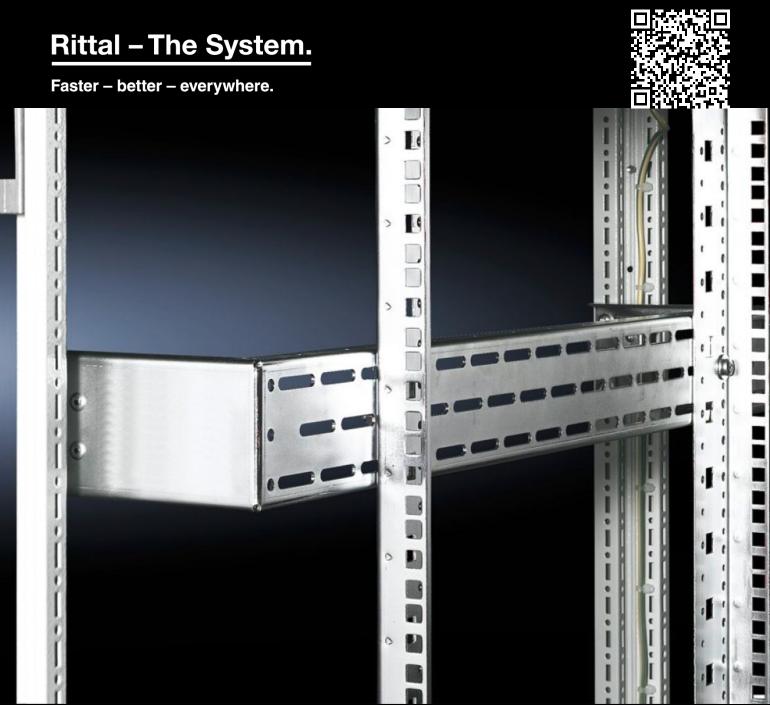

## DK 7827.024 - Depth stays as installation kit for mounting angles, 482.6 mm (19"), mounting dimensions 23" and 24"

For mounting angles, 482.6 mm (19<sup>°</sup>), when using depth stays in 800 mm wide enclosures, attachment spacings of 23<sup>°</sup> and 24<sup>°</sup> are achieved, either cranked or L-shaped mounting angles may be used.

## Features

| Model No.             | DK 7827.024                                                                                                                                                                                                                              |
|-----------------------|------------------------------------------------------------------------------------------------------------------------------------------------------------------------------------------------------------------------------------------|
| Design                | Mounting dimension 24"                                                                                                                                                                                                                   |
| Product description   | Installation in 800 mm wide enclosures: When using depth stays in<br>800 mm wide enclosures, attachment spacings of 23" and 24" are<br>achieved. Either cranked or L-shaped, 482.6 mm (19 <sup>~</sup> ) mounting<br>angles may be used. |
| Material              | Sheet steel                                                                                                                                                                                                                              |
| Surface finish        | Zinc-plated                                                                                                                                                                                                                              |
| Supply includes       | Assembly parts                                                                                                                                                                                                                           |
| To fit                | Width: 800 mm<br>Depth: 1,000 mm                                                                                                                                                                                                         |
| Note on Model No.     | Extended delivery times.                                                                                                                                                                                                                 |
| Packs of              | 4 pc(s).                                                                                                                                                                                                                                 |
| Customs tariff number | 73269098                                                                                                                                                                                                                                 |
| EAN                   | 4028177243705                                                                                                                                                                                                                            |
| ECLASS 8.0            | 27189261                                                                                                                                                                                                                                 |
|                       |                                                                                                                                                                                                                                          |