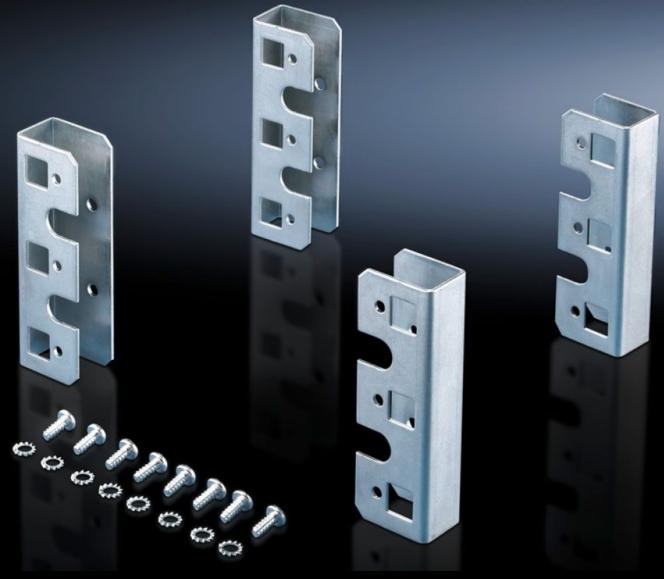

## DK 7827.300 - Adaptor for L-shaped mounting angles for TS

For TS network enclosures, for mounting component shelves and slide rails on L-shaped mounting angles.

#### **Features**

| Model No.             | DK 7827.300                                                                 |
|-----------------------|-----------------------------------------------------------------------------|
| Product description   | For mounting component shelves and slide rails on L-shaped mounting angles. |
| Material              | Sheet steel                                                                 |
| Supply includes       | Assembly parts                                                              |
| Packs of              | 4 pc(s).                                                                    |
| Net weight            | 0.652                                                                       |
| Gross weight          | 0.755                                                                       |
| Customs tariff number | 73269098                                                                    |
| EAN                   | 4028177235007                                                               |
| ETIM 9                | EC002625                                                                    |
| ECLASS 8.0            | 27189234                                                                    |
|                       |                                                                             |