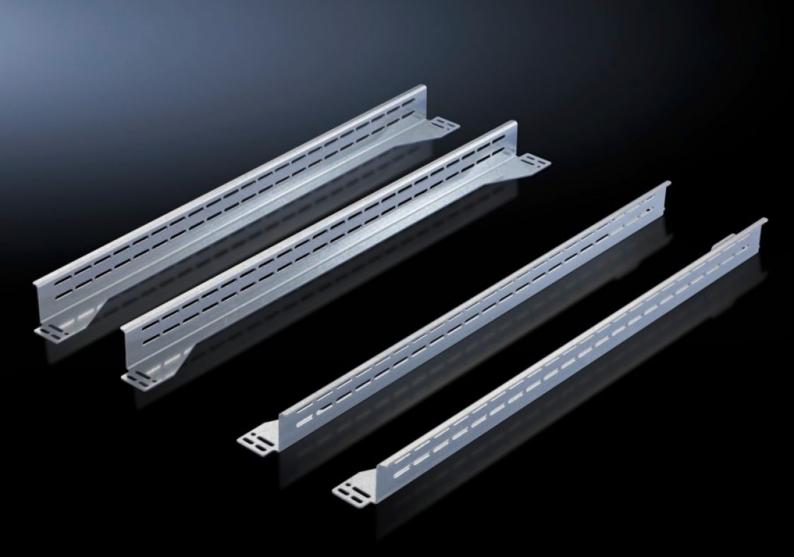

# DK 7827.550 - TS installation kit, width-variable 482.6 mm (19")/metric in TS

Universal depth stays to which both L-shaped and cranked mounting angles may be variably mounted in the depth and width.

#### **Features**

| Model No.             | DK 7827.550                                                                                                                                                                                                                                  |
|-----------------------|----------------------------------------------------------------------------------------------------------------------------------------------------------------------------------------------------------------------------------------------|
| Product description   | Universal depth stays to which both L-shaped and cranked mounting angles may be variably mounted in the depth and width. Installation kit for all width dimensions: Imperial mounting dimensions 19"/21"/23"/24", metric dimensions 18/20 SU |
| Material              | Sheet steel                                                                                                                                                                                                                                  |
| Surface finish        | Zinc-plated                                                                                                                                                                                                                                  |
| Supply includes       | Assembly parts                                                                                                                                                                                                                               |
| To fit                | Enclosure type: TS 8<br>Depth: 800 mm                                                                                                                                                                                                        |
| Load capacity         | 200 kg static load per level                                                                                                                                                                                                                 |
| Packs of              | 1 set(s)                                                                                                                                                                                                                                     |
| Net weight            | 2.025                                                                                                                                                                                                                                        |
| Gross weight          | 2.125                                                                                                                                                                                                                                        |
| Customs tariff number | 73182900                                                                                                                                                                                                                                     |
| EAN                   | 4028177616035                                                                                                                                                                                                                                |
| ECLASS 8.0            | 27189234                                                                                                                                                                                                                                     |

### Tender text

TS divider kit, width-variable, 482.6 mm (19")/metric For cranked and L-shaped mounting angles for all width dimensions:

imperial: 482.6 mm (19 inch) / 533.4 mm (22 inch) /

584.2 mm (23 inch) / 609.6 mm (24 inch), metric: 485 mm (18 SU) / 535 mm (20 SU)