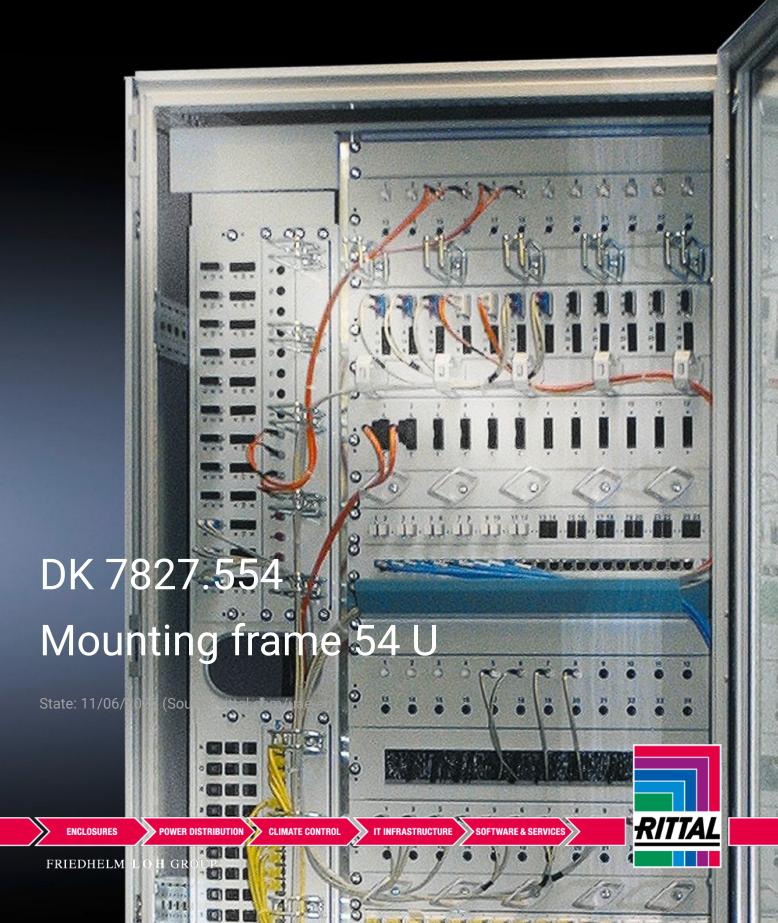

## DK 7827.554 - Mounting frame 54 U for TS 8

The mounting frame allows configuration of a side-offset 482.6 mm (19") level with 42 U useful installation space plus the additional integration of a further 12 U for vertical installation at the side.

### **Features**

| Model No.                                | DK 7827.554                                                                                                                                                                                                                                                                                                                                                                                        |
|------------------------------------------|----------------------------------------------------------------------------------------------------------------------------------------------------------------------------------------------------------------------------------------------------------------------------------------------------------------------------------------------------------------------------------------------------|
| Product description                      | The mounting frame allows configuration of a side-offset 482.6 mm (19") level with 42 U useful installation space plus the additional integration of a further 12 U for vertical installation at the side. The additional side extension is divided into three installation levels arranged on top of one another, each with 4 U. The mounting frame may be installed at either the front or rear. |
| Material                                 | Sheet steel                                                                                                                                                                                                                                                                                                                                                                                        |
| Surface finish                           | Installation bracket (zinc-plated) Side trim panel: Spray-finished                                                                                                                                                                                                                                                                                                                                 |
| Colour                                   | RAL 7035                                                                                                                                                                                                                                                                                                                                                                                           |
| Supply includes                          | 12 U mounting trim at the side                                                                                                                                                                                                                                                                                                                                                                     |
| Units                                    | 54 U                                                                                                                                                                                                                                                                                                                                                                                               |
| Installation dimensions                  | Installation depth for components: 482.6 mm Installation width for components: 19"                                                                                                                                                                                                                                                                                                                 |
| Additional vertical installation space U | 12 U                                                                                                                                                                                                                                                                                                                                                                                               |
| Note on Model No.                        | Extended delivery times.                                                                                                                                                                                                                                                                                                                                                                           |
| To fit                                   | Enclosure type: TS 8<br>Width: 800 mm<br>Height: 2,000 mm                                                                                                                                                                                                                                                                                                                                          |
| Packs of                                 | 1 set(s)                                                                                                                                                                                                                                                                                                                                                                                           |
| Net weight                               | 8                                                                                                                                                                                                                                                                                                                                                                                                  |
| Gross weight                             | 9                                                                                                                                                                                                                                                                                                                                                                                                  |

#### Tender text

DK-TS mounting frame, 54 U, for enclosure W  $\times$  H: 800  $\times$  2000 mm

The mounting frame enables a side-offset 19" level with 42 U usable installation area as well as the additional integration of another 12 U, which can be vertically installed at the side inside an 800 mm wide and 2000 mm high TS network enclosure. The additional side expansion is sub-divided into 3 installation levels fitted one above the other, each having a 4 U holding area. The mounting frame may be integrated at the front or the rear.