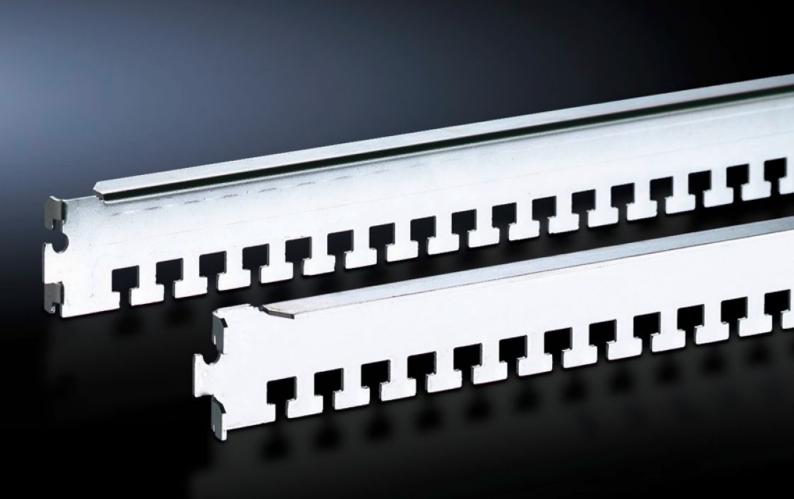

# DK 7828.061 - Cable clamp rail for TS, TS IT

The cables may be attached to the cable clamp rails with cable ties or nylon tapes, the cable clamp rails are simply located onto the frame section and may additionally be secured with a screw.

#### **Features**

| Model No.             | DK 7828.061                                                                                                                                                                                                                                                                           |
|-----------------------|---------------------------------------------------------------------------------------------------------------------------------------------------------------------------------------------------------------------------------------------------------------------------------------|
| Design                | for the inner attachment level                                                                                                                                                                                                                                                        |
| Product description   | For cable routing on the enclosure frame. The cables may be attached to the cable clamp rails with cable ties or nylon loops. The cable clamp rails are easily located onto the frame section of the enclosure frame or mounting frame, and may additionally be secured with a screw. |
| Applications          | On the TS frame between the mounting angles of the TS IT in the enclosure depth                                                                                                                                                                                                       |
| Material              | Sheet steel                                                                                                                                                                                                                                                                           |
| Surface finish        | Zinc-plated                                                                                                                                                                                                                                                                           |
| Supply includes       | Assembly parts                                                                                                                                                                                                                                                                        |
| To fit                | Enclosure type: TS TS IT Width: 600 mm Depth: 600 mm                                                                                                                                                                                                                                  |
| Packs of              | 4 pc(s).                                                                                                                                                                                                                                                                              |
| Net weight            | 0.976                                                                                                                                                                                                                                                                                 |
| Gross weight          | 1.14                                                                                                                                                                                                                                                                                  |
| Customs tariff number | 73269098                                                                                                                                                                                                                                                                              |
| EAN                   | 4028177235069                                                                                                                                                                                                                                                                         |
| ETIM 9                | EC000322                                                                                                                                                                                                                                                                              |
| ECLASS 8.0            | 27400604                                                                                                                                                                                                                                                                              |