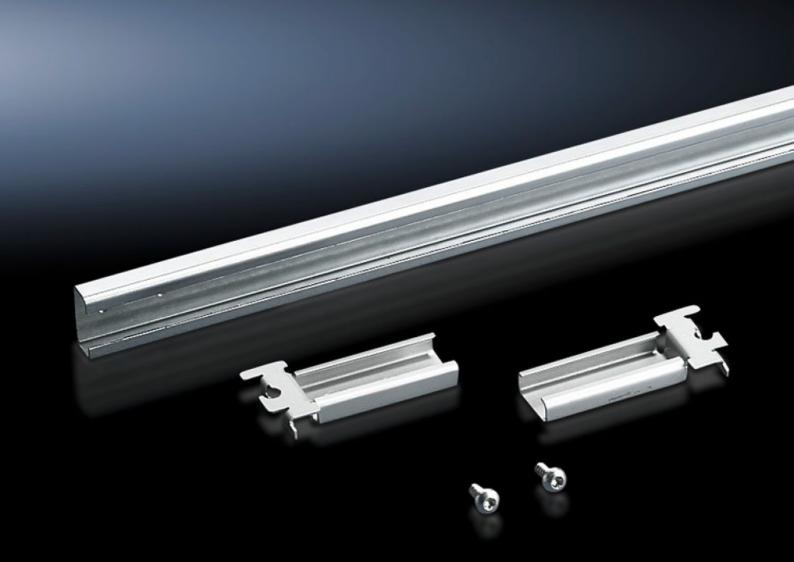

### DK 7828.080 - C rails for TS, VX SE

For direct external mounting between the vertical TS, SE enclosure sections. The C-section angle bracket is additionally required for mounting between the horizontal TS, SE enclosure sections. Thanks to the universal attachment piece, the C rails may be optionally attached to the inner or outer level of the TS 8 frame.

#### **Features**

| Model No.             | DK 7828.080                                                                                                                                                                                                                                                                                                                                 |
|-----------------------|---------------------------------------------------------------------------------------------------------------------------------------------------------------------------------------------------------------------------------------------------------------------------------------------------------------------------------------------|
| Product description   | For direct external mounting between the vertical TS, SE enclosure sections. The angle bracket, C-section, is additionally required for mounting between the horizontal TS, SE enclosure sections. The universal design of the attachment piece allows the C rails to be optionally attached to the inner or outer level of the TS 8 frame. |
| Material              | Sheet steel                                                                                                                                                                                                                                                                                                                                 |
| Surface finish        | Zinc-plated                                                                                                                                                                                                                                                                                                                                 |
| Supply includes       | Assembly parts                                                                                                                                                                                                                                                                                                                              |
| Length                | 698 mm                                                                                                                                                                                                                                                                                                                                      |
| To fit                | Enclosure type: TS SE Width: = 800 mm Depth: = 800 mm                                                                                                                                                                                                                                                                                       |
| Packs of              | 4 pc(s).                                                                                                                                                                                                                                                                                                                                    |
| Net weight            | 2.288                                                                                                                                                                                                                                                                                                                                       |
| Gross weight          | 2.487                                                                                                                                                                                                                                                                                                                                       |
| Customs tariff number | 73269098                                                                                                                                                                                                                                                                                                                                    |
| EAN                   | 4028177235083                                                                                                                                                                                                                                                                                                                               |
| ETIM 9                | EC000386                                                                                                                                                                                                                                                                                                                                    |
| ECLASS 8.0            | 27400501                                                                                                                                                                                                                                                                                                                                    |