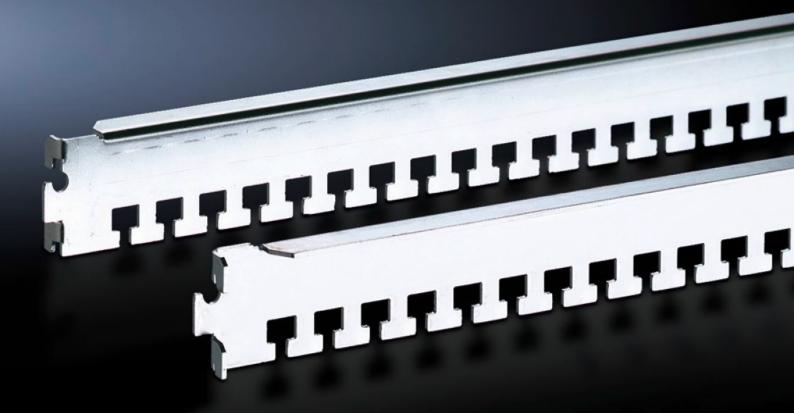

# DK 7828.082 - Cable clamp rail for TS, TS IT

The cables may be attached to the cable clamp rails with cable ties or nylon tapes, the cable clamp rails are simply located onto the frame section and may additionally be secured with a screw.

#### Features

| Model No.             | DK 7828.082                                                                                                                                                                                                                                                                                       |
|-----------------------|---------------------------------------------------------------------------------------------------------------------------------------------------------------------------------------------------------------------------------------------------------------------------------------------------|
| Design                | for the outer attachment level                                                                                                                                                                                                                                                                    |
| Product description   | For cable routing on the enclosure frame. The cables may be<br>attached to the cable clamp rails with cable ties or nylon loops. The<br>cable clamp rails are easily located onto the frame section of the<br>enclosure frame or mounting frame, and may additionally be<br>secured with a screw. |
| Applications          | On the TS frame<br>between the mounting angles of the TS IT in the enclosure depth                                                                                                                                                                                                                |
| Material              | Sheet steel                                                                                                                                                                                                                                                                                       |
| Surface finish        | Zinc-plated                                                                                                                                                                                                                                                                                       |
| Supply includes       | Assembly parts                                                                                                                                                                                                                                                                                    |
| To fit                | Enclosure type: TS<br>TS IT<br>Width: 800 mm<br>Depth: 800 mm                                                                                                                                                                                                                                     |
| Packs of              | 4 pc(s).                                                                                                                                                                                                                                                                                          |
| Net weight            | 1.248                                                                                                                                                                                                                                                                                             |
| Gross weight          | 1.446                                                                                                                                                                                                                                                                                             |
| Customs tariff number | 73269098                                                                                                                                                                                                                                                                                          |
| EAN                   | 4028177235106                                                                                                                                                                                                                                                                                     |
| ETIM 9                | EC000322                                                                                                                                                                                                                                                                                          |
| ECLASS 8.0            | 27400604                                                                                                                                                                                                                                                                                          |
|                       |                                                                                                                                                                                                                                                                                                   |