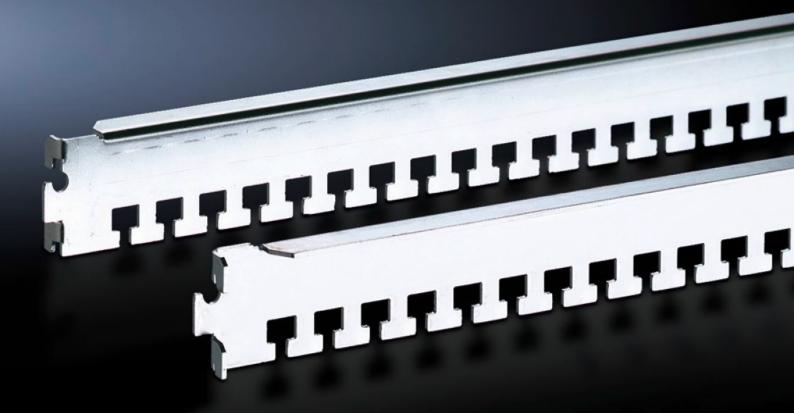

# DK 7828.101 - Cable clamp rail for TS, TS IT

The cables may be attached to the cable clamp rails with cable ties or nylon tapes, the cable clamp rails are simply located onto the frame section and may additionally be secured with a screw.

#### Features

| Model No.             | DK 7828.101                                                                                                                                                                                                                                                                                       |
|-----------------------|---------------------------------------------------------------------------------------------------------------------------------------------------------------------------------------------------------------------------------------------------------------------------------------------------|
| Design                | for the inner attachment level                                                                                                                                                                                                                                                                    |
| Product description   | For cable routing on the enclosure frame. The cables may be<br>attached to the cable clamp rails with cable ties or nylon loops. The<br>cable clamp rails are easily located onto the frame section of the<br>enclosure frame or mounting frame, and may additionally be<br>secured with a screw. |
| Applications          | On the TS frame<br>between the mounting angles of the TS IT in the enclosure depth                                                                                                                                                                                                                |
| Material              | Sheet steel                                                                                                                                                                                                                                                                                       |
| Surface finish        | Zinc-plated                                                                                                                                                                                                                                                                                       |
| Supply includes       | Assembly parts                                                                                                                                                                                                                                                                                    |
| To fit                | Enclosure type: TS<br>TS IT<br>Width: 1,000 mm<br>Depth: 1,000 mm                                                                                                                                                                                                                                 |
| Packs of              | 4 pc(s).                                                                                                                                                                                                                                                                                          |
| Net weight            | 1.692                                                                                                                                                                                                                                                                                             |
| Gross weight          | 1.94                                                                                                                                                                                                                                                                                              |
| Customs tariff number | 73269098                                                                                                                                                                                                                                                                                          |
| EAN                   | 4028177235151                                                                                                                                                                                                                                                                                     |
| ETIM 9                | EC000322                                                                                                                                                                                                                                                                                          |
| ECLASS 8.0            | 27400604                                                                                                                                                                                                                                                                                          |
|                       |                                                                                                                                                                                                                                                                                                   |