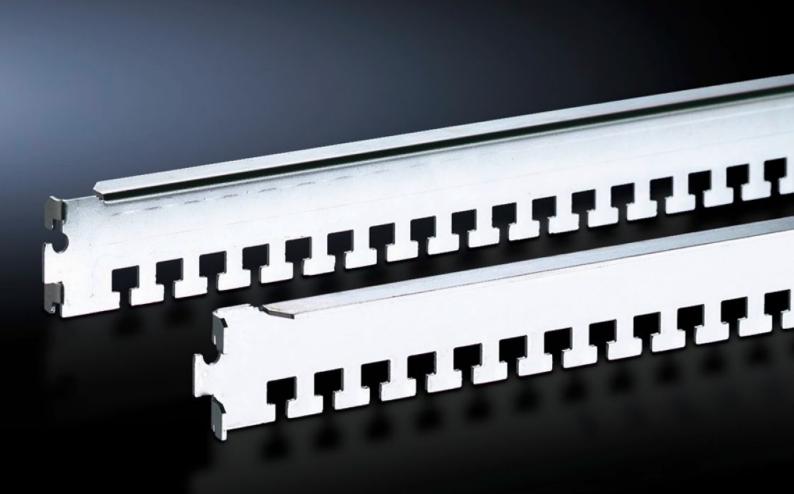

# DK 7828.102 - Cable clamp rail for TS, TS IT

The cables may be attached to the cable clamp rails with cable ties or nylon tapes, the cable clamp rails are simply located onto the frame section and may additionally be secured with a screw.

#### **Features**

| Model No.             | DK 7828.102                                                                                                                                                                                                                                                                           |
|-----------------------|---------------------------------------------------------------------------------------------------------------------------------------------------------------------------------------------------------------------------------------------------------------------------------------|
| Design                | for the outer attachment level                                                                                                                                                                                                                                                        |
| Product description   | For cable routing on the enclosure frame. The cables may be attached to the cable clamp rails with cable ties or nylon loops. The cable clamp rails are easily located onto the frame section of the enclosure frame or mounting frame, and may additionally be secured with a screw. |
| Applications          | On the TS frame between the mounting angles of the TS IT in the enclosure depth                                                                                                                                                                                                       |
| Material              | Sheet steel                                                                                                                                                                                                                                                                           |
| Surface finish        | Zinc-plated                                                                                                                                                                                                                                                                           |
| Supply includes       | Assembly parts                                                                                                                                                                                                                                                                        |
| To fit                | Enclosure type: TS TS IT Width: 1,000 mm Depth: 1,000 mm                                                                                                                                                                                                                              |
| Packs of              | 4 pc(s).                                                                                                                                                                                                                                                                              |
| Net weight            | 1.6                                                                                                                                                                                                                                                                                   |
| Gross weight          | 1.8                                                                                                                                                                                                                                                                                   |
| Customs tariff number | 73269098                                                                                                                                                                                                                                                                              |
| EAN                   | 4028177235168                                                                                                                                                                                                                                                                         |
| ETIM 9                | EC000322                                                                                                                                                                                                                                                                              |
| ECLASS 8.0            | 27400604                                                                                                                                                                                                                                                                              |