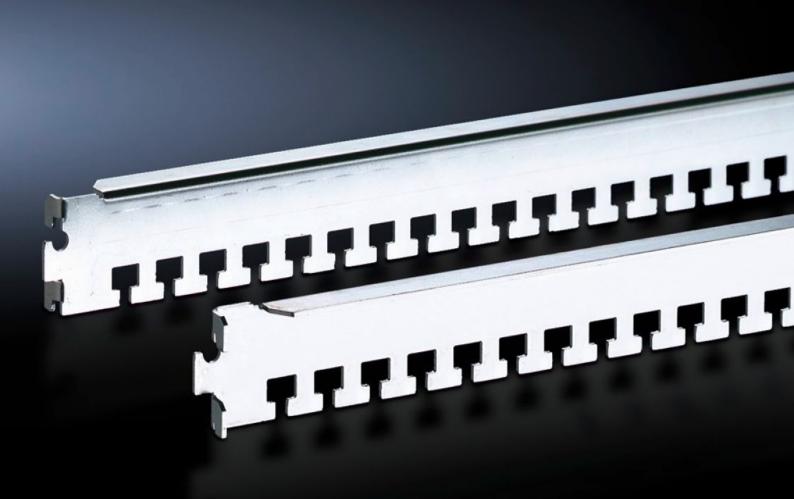

## DK 7828.121 - Cable clamp rail for TS, TS IT

The cables may be attached to the cable clamp rails with cable ties or nylon tapes, the cable clamp rails are simply located onto the frame section and may additionally be secured with a screw.

## **Features**

| Model No.             | DK 7828.121                                                                                                                                                                                                                                                                           |
|-----------------------|---------------------------------------------------------------------------------------------------------------------------------------------------------------------------------------------------------------------------------------------------------------------------------------|
| Design                | for the inner attachment level                                                                                                                                                                                                                                                        |
| Product description   | For cable routing on the enclosure frame. The cables may be attached to the cable clamp rails with cable ties or nylon loops. The cable clamp rails are easily located onto the frame section of the enclosure frame or mounting frame, and may additionally be secured with a screw. |
| Applications          | On the TS frame between the mounting angles of the TS IT in the enclosure depth                                                                                                                                                                                                       |
| Material              | Sheet steel                                                                                                                                                                                                                                                                           |
| Surface finish        | Zinc-plated                                                                                                                                                                                                                                                                           |
| Supply includes       | Assembly parts                                                                                                                                                                                                                                                                        |
| To fit                | Enclosure type: TS TS IT Width: 1,200 mm Depth: 1,200 mm                                                                                                                                                                                                                              |
| Packs of              | 4 pc(s).                                                                                                                                                                                                                                                                              |
| Net weight            | 2.076                                                                                                                                                                                                                                                                                 |
| Gross weight          | 2.277                                                                                                                                                                                                                                                                                 |
| Customs tariff number | 73269098                                                                                                                                                                                                                                                                              |
| EAN                   | 4028177517790                                                                                                                                                                                                                                                                         |
| ETIM 9                | EC000322                                                                                                                                                                                                                                                                              |
| ECLASS 8.0            | 27400604                                                                                                                                                                                                                                                                              |