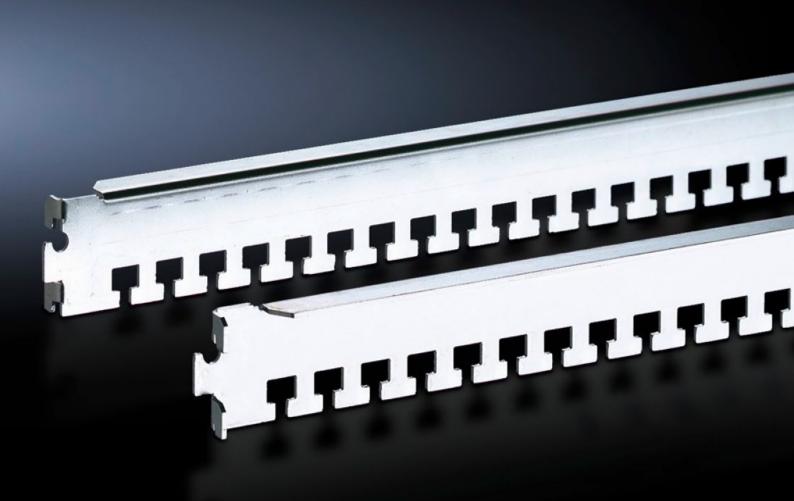

## DK 7828.122 - Cable clamp rail for TS, TS IT

The cables may be attached to the cable clamp rails with cable ties or nylon tapes, the cable clamp rails are simply located onto the frame section and may additionally be secured with a screw.

## **Features**

| Model No.             | DK 7828.122                                                                                                                                                                                                                                                                           |
|-----------------------|---------------------------------------------------------------------------------------------------------------------------------------------------------------------------------------------------------------------------------------------------------------------------------------|
| Design                | for the outer attachment level                                                                                                                                                                                                                                                        |
| Product description   | For cable routing on the enclosure frame. The cables may be attached to the cable clamp rails with cable ties or nylon loops. The cable clamp rails are easily located onto the frame section of the enclosure frame or mounting frame, and may additionally be secured with a screw. |
| Applications          | On the TS frame between the mounting angles of the TS IT in the enclosure depth                                                                                                                                                                                                       |
| Material              | Sheet steel                                                                                                                                                                                                                                                                           |
| Surface finish        | Zinc-plated                                                                                                                                                                                                                                                                           |
| Supply includes       | Assembly parts                                                                                                                                                                                                                                                                        |
| To fit                | Enclosure type: TS TS IT Width: 1,200 mm Depth: 1,200 mm                                                                                                                                                                                                                              |
| Packs of              | 4 pc(s).                                                                                                                                                                                                                                                                              |
| Net weight            | 2.016                                                                                                                                                                                                                                                                                 |
| Gross weight          | 2.217                                                                                                                                                                                                                                                                                 |
| Customs tariff number | 73269098                                                                                                                                                                                                                                                                              |
| EAN                   | 4028177517806                                                                                                                                                                                                                                                                         |
| ETIM 9                | EC000322                                                                                                                                                                                                                                                                              |
| ECLASS 8.0            | 27400604                                                                                                                                                                                                                                                                              |