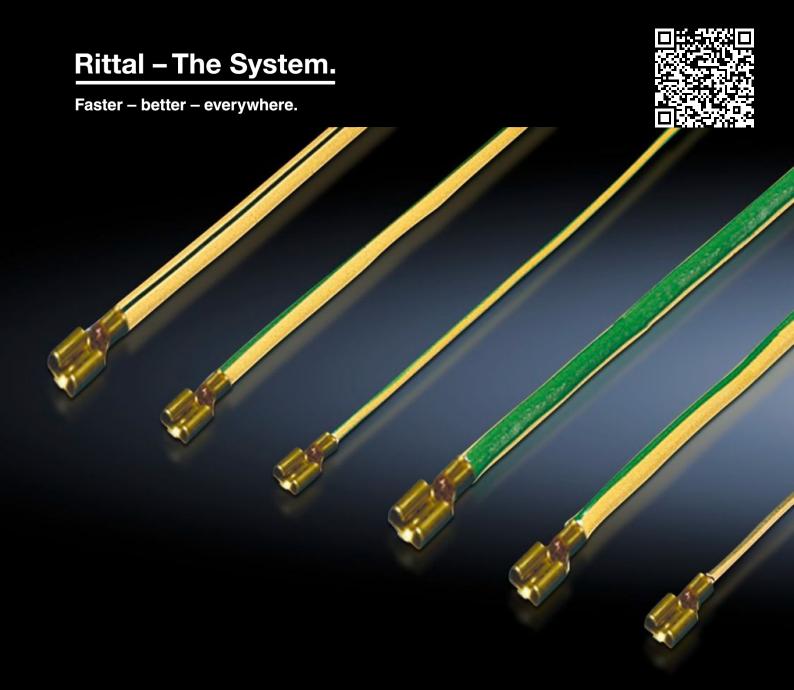

## DK 7829.152 - Earthing extension kit for DK-TS for TS

To DIN EN 60 950/VDE 0805, Ø 4 mm², Imax. 40 A, to extend the complete earthing kit, in order to keep additional components potential-free, conductor length 300 mm.

## **Features**

| Model No.           | DK 7829.152                                                                                                                                                                                                                                                                                          |
|---------------------|------------------------------------------------------------------------------------------------------------------------------------------------------------------------------------------------------------------------------------------------------------------------------------------------------|
| Product description | To DIN EN 60 950/VDE 0805, Ø 4 mm <sup>2</sup> . To extend the complete earthing kit DK 7829.150, in order to keep additional components potential-free. Conductor length 300 mm in each case. For 6.3 mm flat-pin connectors, 8 mm earthing bolts or for attachment with contact washers and screw. |
| Applications        | For extending the existing earthing set                                                                                                                                                                                                                                                              |
| Supply includes     | 5 earth straps Assembly parts and identification labels                                                                                                                                                                                                                                              |
| Packs of            | 1 pc(s).                                                                                                                                                                                                                                                                                             |
| ECLASS 8.0          | 27189234                                                                                                                                                                                                                                                                                             |