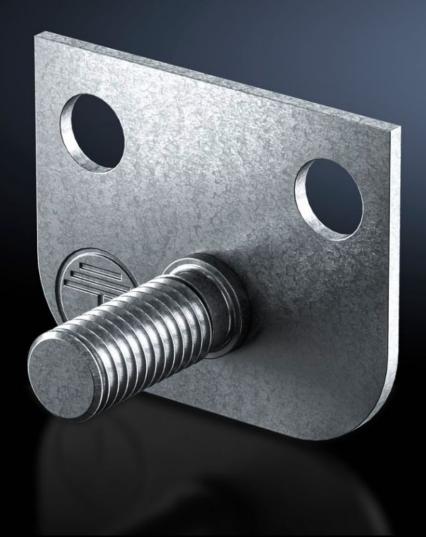

## DK 7829.200 - Central earthing point

For connecting earth straps and earthing braids to the vertical and horizontal enclosure profile.

#### **Features**

| Model No.                     | DK 7829.200                                                                                                                                                                                                                                                          |
|-------------------------------|----------------------------------------------------------------------------------------------------------------------------------------------------------------------------------------------------------------------------------------------------------------------|
| Product description           | For connecting earth straps, earthing braids to the vertical and horizontal enclosure section. The connection bracket is connected to the enclosure frame with 2 screws and is securely contacted. Earth connection is carried out via the threaded bolt M8 x 20 mm. |
| Material                      | Sheet steel                                                                                                                                                                                                                                                          |
| Surface finish                | Zinc-plated                                                                                                                                                                                                                                                          |
| Supply includes               | <ul><li>1 connection bracket</li><li>2 assembly screws</li><li>1 serrated washer</li><li>1 nut M8</li><li>1 contact washer M8</li><li>1 washer</li></ul>                                                                                                             |
| Packs of                      | 1 pc(s).                                                                                                                                                                                                                                                             |
| Net weight                    | 0.037                                                                                                                                                                                                                                                                |
| Gross weight                  | 0.038                                                                                                                                                                                                                                                                |
| PCF per pack (cradle-to-gate) | 0.1 kg CO2 eq (Cat B)                                                                                                                                                                                                                                                |
| Note on PCF category          | Category B: PCF value (cradle-to-gate) based on the product weight, approximately calculated and self-declared                                                                                                                                                       |
| Customs tariff number         | 73269098                                                                                                                                                                                                                                                             |
| EAN                           | 4028177231979                                                                                                                                                                                                                                                        |
| ETIM 9                        | EC001503                                                                                                                                                                                                                                                             |
| ECLASS 8.0                    | 27149219                                                                                                                                                                                                                                                             |
|                               |                                                                                                                                                                                                                                                                      |

#### Central earthing point

Central earthing point,
For mounting in a VX, VX IT, TS IT base frame.
Central earthing bolts (M8 x 20 mm) for the domestic earth.

Material: Sheet steel

© Rittal 2025 3