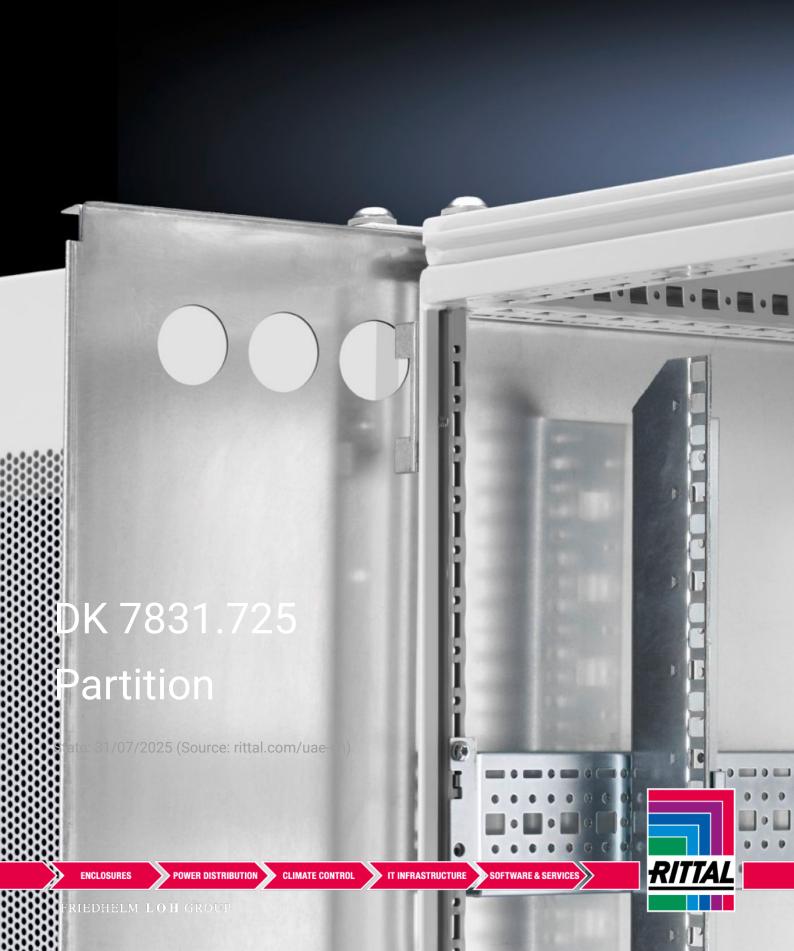

## DK 7831.725 - Partition for TS IT

Partition for TS IT. For rack mounting, suspended between two TS IT enclosures.

## **Features**

| Model No.             | DK 7831.725                                                                                                                                                                                                                                                                                        |
|-----------------------|----------------------------------------------------------------------------------------------------------------------------------------------------------------------------------------------------------------------------------------------------------------------------------------------------|
| Product description   | For rack mounting, suspended between two enclosures. With 3 Ø 40 mm holes in all 4 corner areas for the insertion of cables, conduits etc. Drilled holes may be sealed with the enclosed stepped collars. For cable entry, simply cut off at a suitable level to match the required cross-section. |
| Material              | Partition: Sheet steel<br>Stepped collar: Plastic to UL 94-HB                                                                                                                                                                                                                                      |
| Surface finish        | Partition: Zinc-plated                                                                                                                                                                                                                                                                             |
| Supply includes       | 12 stepped collars Ø 40 mm                                                                                                                                                                                                                                                                         |
| To fit                | Enclosure type: TS IT<br>Height: 2,200 mm<br>Depth: 1,000 mm                                                                                                                                                                                                                                       |
| Note                  | Use baying connector TS 8800.490. Not suitable for use in conjunction with a baying seal. Any seals that may be present must be removed prior to installation.                                                                                                                                     |
| Packs of              | 1 pc(s).                                                                                                                                                                                                                                                                                           |
| Net weight            | 32.5                                                                                                                                                                                                                                                                                               |
| Gross weight          | 33                                                                                                                                                                                                                                                                                                 |
| Customs tariff number | 94039910                                                                                                                                                                                                                                                                                           |
| EAN                   | 4028177689008                                                                                                                                                                                                                                                                                      |
| ETIM 9                | EC002525                                                                                                                                                                                                                                                                                           |
| ECLASS 8.0            | 27189234                                                                                                                                                                                                                                                                                           |