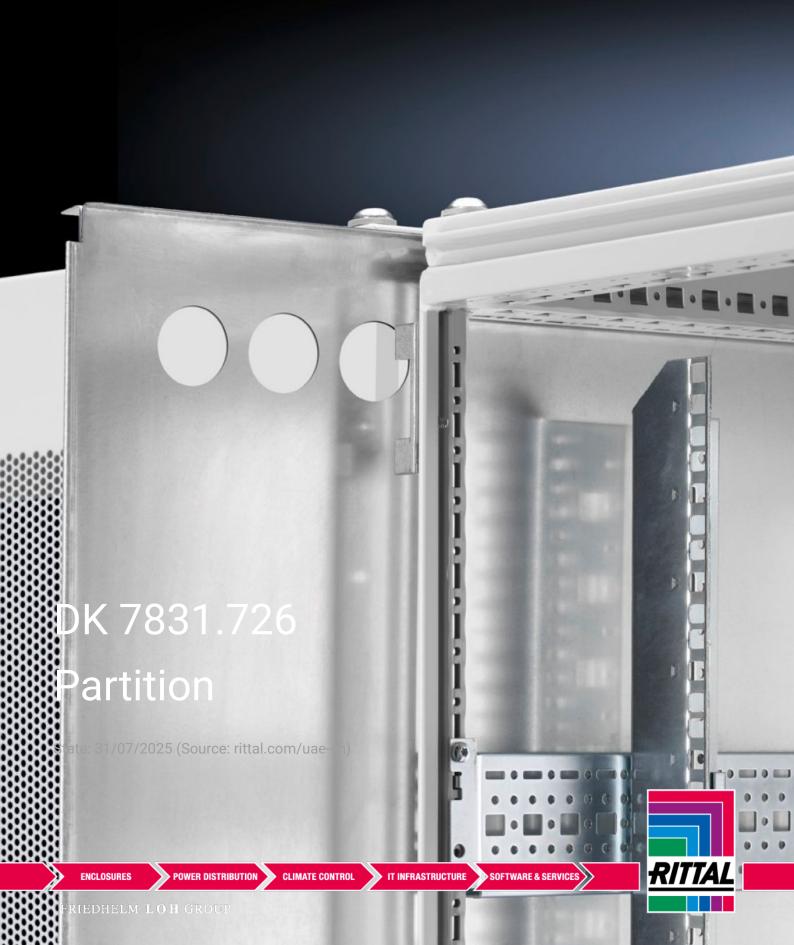

## DK 7831.726 - Partition for TS IT

Partition for TS IT. For rack mounting, suspended between two TS IT enclosures.

## **Features**

| Model No.             | DK 7831.726                                                                                                                                                                                                                                                                                        |
|-----------------------|----------------------------------------------------------------------------------------------------------------------------------------------------------------------------------------------------------------------------------------------------------------------------------------------------|
| Product description   | For rack mounting, suspended between two enclosures. With 3 Ø 40 mm holes in all 4 corner areas for the insertion of cables, conduits etc. Drilled holes may be sealed with the enclosed stepped collars. For cable entry, simply cut off at a suitable level to match the required cross-section. |
| Material              | Partition: Sheet steel<br>Stepped collar: Plastic to UL 94-HB                                                                                                                                                                                                                                      |
| Surface finish        | Partition: Zinc-plated                                                                                                                                                                                                                                                                             |
| Supply includes       | 12 stepped collars Ø 40 mm                                                                                                                                                                                                                                                                         |
| To fit                | Enclosure type: TS IT<br>Height: 2,200 mm<br>Depth: 1,200 mm                                                                                                                                                                                                                                       |
| Note                  | Use baying connector TS 8800.490. Not suitable for use in conjunction with a baying seal. Any seals that may be present must be removed prior to installation.                                                                                                                                     |
| Packs of              | 1 pc(s).                                                                                                                                                                                                                                                                                           |
| Net weight            | 34                                                                                                                                                                                                                                                                                                 |
| Gross weight          | 37                                                                                                                                                                                                                                                                                                 |
| Customs tariff number | 94039910                                                                                                                                                                                                                                                                                           |
| EAN                   | 4028177517714                                                                                                                                                                                                                                                                                      |
| ETIM 9                | EC002525                                                                                                                                                                                                                                                                                           |
| ECLASS 8.0            | 27189234                                                                                                                                                                                                                                                                                           |