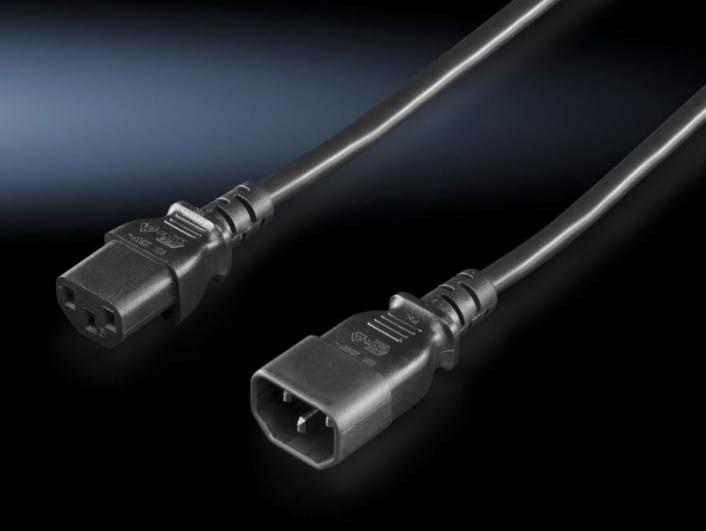

### DK 7856.014 - Connection cable for PSM rail

Connection cable, ready to connect, with adaptor connector C13 (jack) and C14 (connector).

#### **Features**

| Model No.             | DK 7856.014                                                                           |
|-----------------------|---------------------------------------------------------------------------------------|
| Product description   | Ready-to-use connection cable, with adaptor connector C13 (jack) and C14 (connector). |
| Connector (type)      | IEC 320 connector C14                                                                 |
| Rated current (max.)  | 10 A                                                                                  |
| Dimensions            | Length: 0.5 m                                                                         |
| Sockets               | IEC 320 socket C13                                                                    |
| Packs of              | 2 pc(s).                                                                              |
| Net weight            | 0.16                                                                                  |
| Gross weight          | 0.199                                                                                 |
| Customs tariff number | 85444290                                                                              |
| EAN                   | 4028177519138                                                                         |
| ETIM 9                | EC001576                                                                              |
| ECLASS 8.0            | 27060402                                                                              |