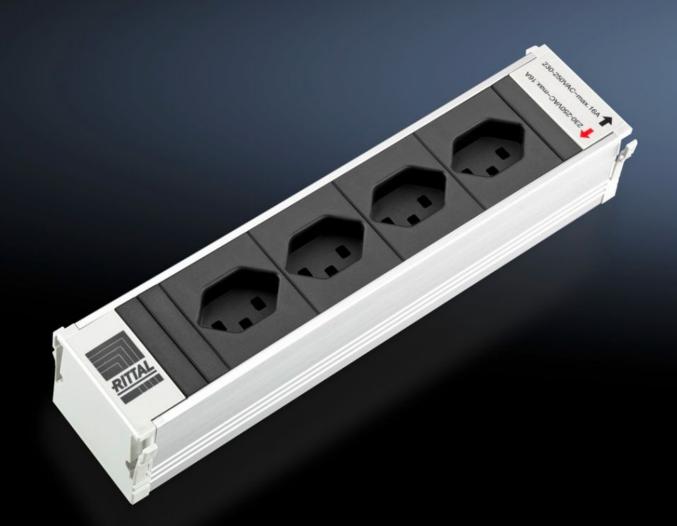

## DK 7856.191 - PSM socket modules

The various modules may be inserted into the support rail in any combination.

### Features

| Model No.                             | DK 7856.191                                                                                                                                                                                                                                                                                                                                                                                                                                                                  |
|---------------------------------------|------------------------------------------------------------------------------------------------------------------------------------------------------------------------------------------------------------------------------------------------------------------------------------------------------------------------------------------------------------------------------------------------------------------------------------------------------------------------------|
| Design                                | non-switchable                                                                                                                                                                                                                                                                                                                                                                                                                                                               |
| Product description                   | The modular system facilitates basic configuration of the racks,<br>thanks to a vertical support rail with single-/3-phase infeed. The<br>various socket modules to supply the active components may be<br>snap-fitted into the support rail. The various modules, earthing pins,<br>IEC320 etc. may be inserted into the support rail in any<br>combination. This is easily achieved, even by non-electricians,<br>thanks to the shock hazard protected plug & play system. |
| Material                              | Section: Aluminium, anodised<br>Socket inserts: Plastic (PA6 GF 30 V1)                                                                                                                                                                                                                                                                                                                                                                                                       |
| Rated operating voltage               | 110 V – 230 V AC, 50/60 Hz                                                                                                                                                                                                                                                                                                                                                                                                                                                   |
| Rated current                         | 16 A                                                                                                                                                                                                                                                                                                                                                                                                                                                                         |
| Rated current (max.)                  | 16 A                                                                                                                                                                                                                                                                                                                                                                                                                                                                         |
| Required number of module slots       | 1                                                                                                                                                                                                                                                                                                                                                                                                                                                                            |
| Dimensions                            | Width: 52 mm<br>Height: 250 mm<br>Depth: 45 mm                                                                                                                                                                                                                                                                                                                                                                                                                               |
| Operating temperature range           | 5 °C45 °C                                                                                                                                                                                                                                                                                                                                                                                                                                                                    |
| Ambient humidity (non-<br>condensing) | 595 %                                                                                                                                                                                                                                                                                                                                                                                                                                                                        |
| Sockets                               | 4 x CH (type J, SEV 1011)                                                                                                                                                                                                                                                                                                                                                                                                                                                    |
| Packs of                              | 1 pc(s).                                                                                                                                                                                                                                                                                                                                                                                                                                                                     |
| Net weight                            | 0.29                                                                                                                                                                                                                                                                                                                                                                                                                                                                         |
| Gross weight                          | 0.34                                                                                                                                                                                                                                                                                                                                                                                                                                                                         |
| Customs tariff number                 | 85369001                                                                                                                                                                                                                                                                                                                                                                                                                                                                     |